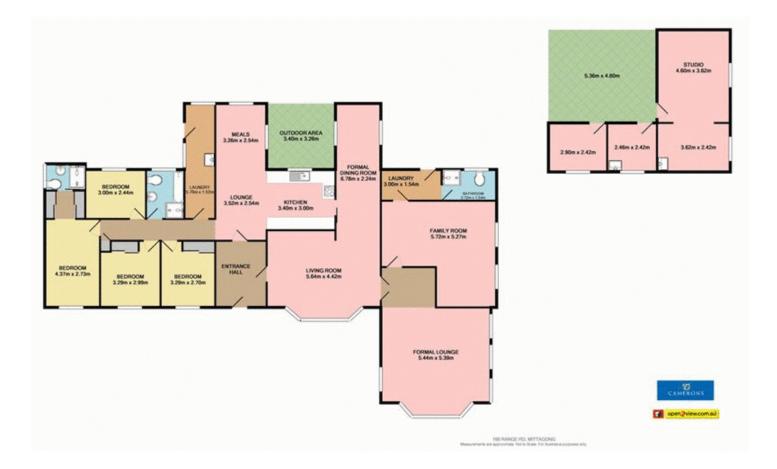

## 166 Range Road Mittagong NSW

Located on Range Road, just minutes to both Mittagong and Bowral. It's an established property that adjoins to the grounds of Frensham. Comprises of 4.5 acres of mixed old gardens, mature trees, sweeping lawns and a paddock complete with a dam. The home is of brick and tile construction, however it is in need of modernisation. It consists of 4 to 5 bedrooms, 3 bathrooms, large living areas and a kitchen. All rooms have a view of the established gardens. There is a large double garage as well as the original rustic 1930's out building. The charming brick and timber out building could make a fabulous studio or separate accommodation. This property has great potential for those looking to add their own improvements to make a wonderful family home in the beautiful Southern Highlands. We welcome your inspections 7 days a week.