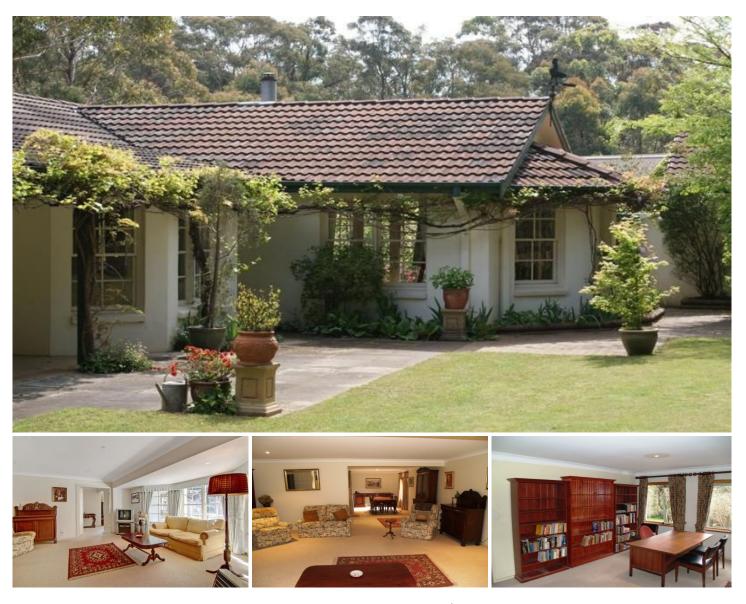

## 166 Range Road Mittagong NSW

Located on Range Road, just minutes to both Mittagong and Bowral. It's an established property that adjoins to the grounds of Frensham. Comprises of 4.5 acres of mixed old gardens, mature trees, sweeping lawns and a paddock complete with a dam. The home is of brick and tile construction, however it is in need of modernisation. It consists of 4 to 5 bedrooms, 3 bathrooms, large living areas and a kitchen. All rooms have a view of the established gardens. There is a large double garage as well as the original rustic 1930's out building. The charming brick and timber out building could make a fabulous studio or separate accommodation. This property has great potential for those looking to add their own improvements to make a wonderful family home in the beautiful Southern Highlands. We welcome your inspections 7 days a week.