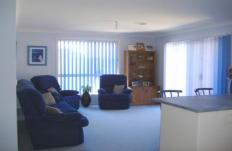

## **MITTAGONG**

Situated in a quiet and leafy area is this well presented brick veneer and tile home featuring 4 bedrooms, the main with ensuite and walk-in robe. The living areas are open plan and include kitchen with dishwasher plus family and rumpus room. Central gas heating throughout the home, double garage as well as a single detached garage at the rear of the property. Situated on a good size level block of land. Located within walking distance to the new Big W complex. Move straight in and enjoy.