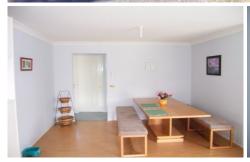

## **MITTAGONG**

Situated in a quiet and leafy area is this well presented brick veneer and tile home featuring 4 bedrooms, the main with ensuite and walk-in robe. The living areas are open plan and include kitchen with dishwasher plus family and rumpus room. Central gas heating throughout the home, double garage as well as a single detached garage at the rear of the property. Situated on a good size level block of land. Located within walking distance to the new Big W complex. Move straight in and enjoy.