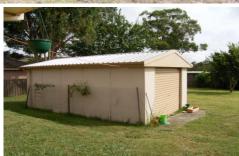

## **MITTAGONG**

Situated in a quiet and leafy area is this well presented brick veneer and tile home featuring 4 bedrooms, the main with ensuite and walk-in robe. The living areas are open plan and include kitchen with dishwasher plus family and rumpus room. Central gas heating throughout the home, double garage as well as a single detached garage at the rear of the property. Situated on a good size level block of land. Located within walking distance to the new Big W complex. Move straight in and enjoy.