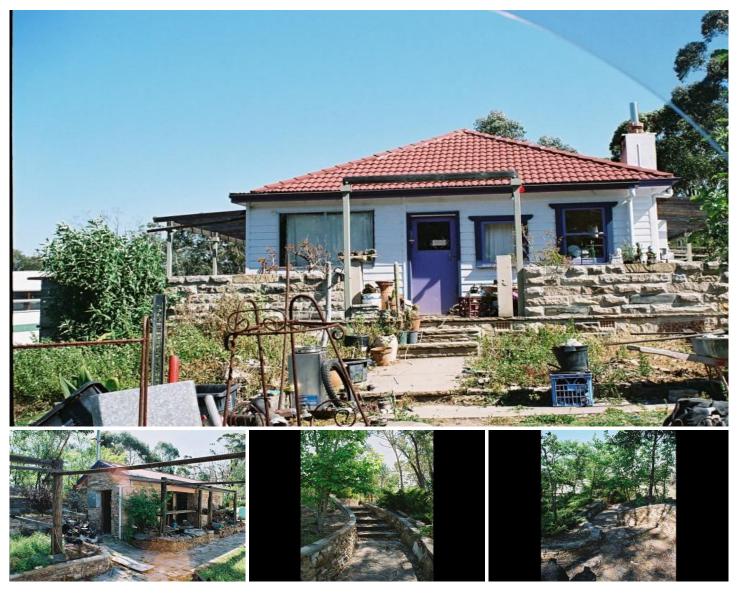

## **3 Crawford Road ALPINE NSW**

Under instructions to sell this property is one you've been searching for.

11.25 Acres (4.5Ha)

Weatherboard cottage requiring some TLC

2 bedrooms, Timber floors, open fireplace, decorative plasterwork.

. Wonderful views to the north and surrounding bushland,approximately 2 acres cleared.Dam

Extensive stone work featured throughout property

Great opportunity for those looking for acres, space, views and aren't shy of a little handwork.

Inspect today and reap the benefits.

AUCTION: Saturday 18th November, 2006 at 12 noon VENUE: Camerons Of Mittagong Office, 105A main St, Mittagong INSPECTIONS: By Appointment Only