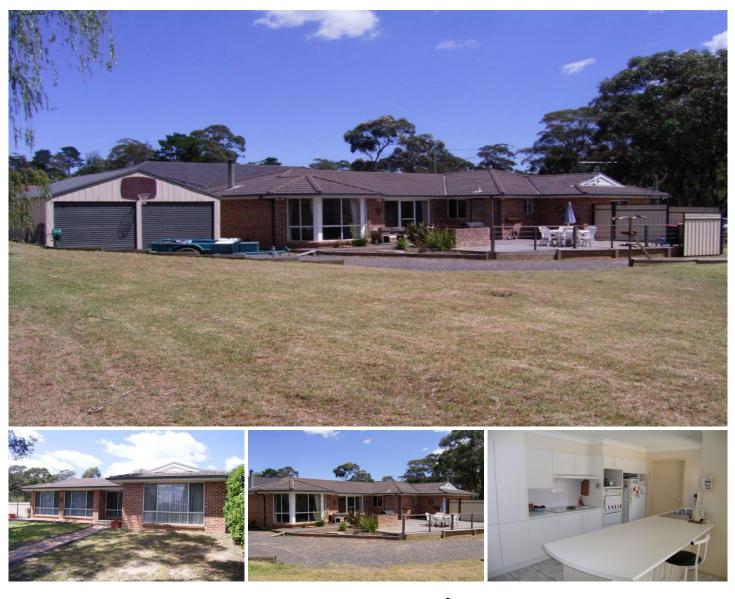

## 1 Wattle Street COLO VALE NSW

Heres one for those looking for a new family home. Featuring 4 bedrooms, the main with ensuite and walk-in robe plus built-in robes to all other bedrooms. Formal lounge and dining room with gas heating, well appointed kitchen with dishwasher adjoining the eating area, separate family room with wood fire plus a separate games room. Theres a 3 way bathroom and internal laundry. Outdoors features barbeque and entertaining area, double garage and fully fenced yard. This is a great family home at an affordable price. Inspect today!

## 4 🎮 2 🚔 2 🚔

- Land Size : 1537 sqm
- View : https://www.cameronsrealestate.com.au/sal e/nsw/southern-highlands/colo-vale/resident ial/house/5656051