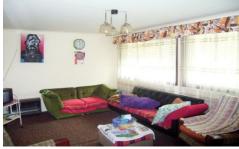

## 58 Pearce Street Hill Top NSW

Brick veneer & tile 1980s Masterton cottage set on a one acre block. The home is totally original and in very good order. Features an L-shaped lounge dining room and kitchen. There are three bedrooms as well as a 3 way bathroom and laundry. Outdoors has an under cover area, plus a garage workshop and numerous garden sheds. The property was built by the current owners and used only as a weekender and the block has been a little neglected over the past few years. It is well priced and will make an excellent home, so get in and give it a tidy up to make it shine.