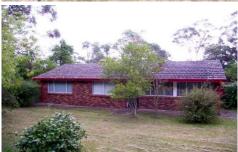

## 58 Pearce Street Hill Top NSW

Brick veneer & tile 1980s Masterton cottage set on a one acre block. The home is totally original and in very good order. Features an L-shaped lounge dining room and kitchen. There are three bedrooms as well as a 3 way bathroom and laundry. Outdoors has an under cover area, plus a garage workshop and numerous garden sheds. The property was built by the current owners and used only as a weekender and the block has been a little neglected over the past few years. It is well priced and will make an excellent home, so get in and give it a tidy up to make it shine.