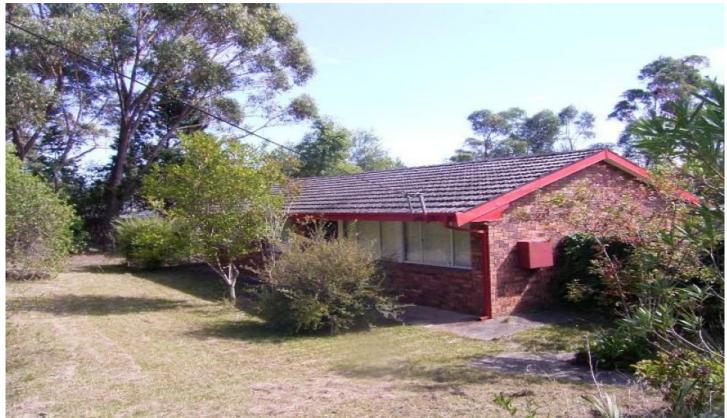

## 58 Pearce Street Hill Top NSW

Brick veneer & tile 1980s Masterton cottage set on a one acre block. The home is totally original and in very good order. Features an L-shaped lounge dining room and kitchen. There are three bedrooms as well as a 3 way bathroom and laundry. Outdoors has an under cover area, plus a garage workshop and numerous garden sheds. The property was built by the current owners and used only as a weekender and the block has been a little neglected over the past few years. It is well priced and will make an excellent home, so get in and give it a tidy up to make it shine.