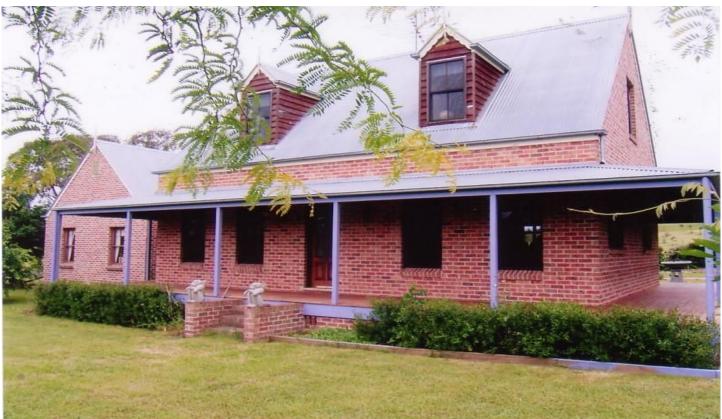

## Joadja Road HIGH RANGE NSW

Located in a sought after position only a short drive to Berrima and Mittagong is this delightful country cottage on 25 acres. The home features lounge room, well appointed spacious kitchen with adjoining dining area, two large bedrooms upstairs with built-in robes and main bedroom with parents retreat complete with ensuite located downstairs. Main bathroom, separate toilet and laundry. The home also offers verandah with 4 sides, outdoor entertaining area and a pool. Other features include a double garage plus workshop with toilet, approximately 100 Olive Trees and pretty established gardens. This is a delightful property and is priced to sell!