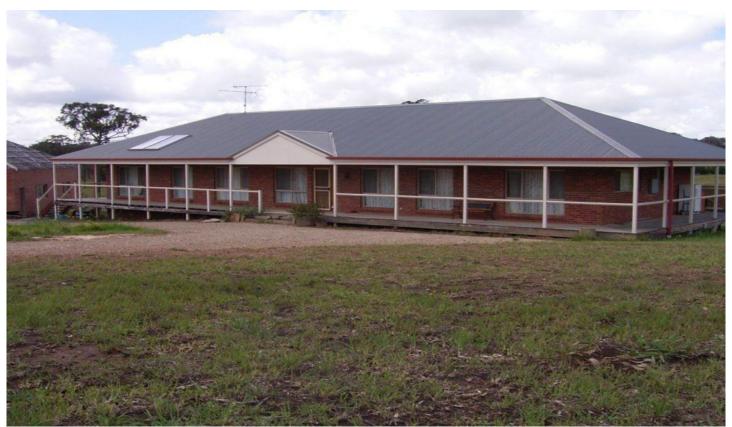

## 19 Aylmerton Road AYLMERTON NSW

This substantial home is situated in a superb position and features full length verndahs and rear deck area that over looks the dam and surrounding farm land. The home features master bedroom complete with ensuite and walk-in robe, four other bedrooms all with built-in robes, main bathroom, separate toilet and laundry. Living areas consist of lounge room, separate dining area and large family room. Large kitchen area complete with breakfast bar and modern appliances. Other features include central heating throughout and a huge 6 car garage currently under construction. This is a property that just needs a personal touch. Situated in a prestige position and only minutes to the freeway and town.