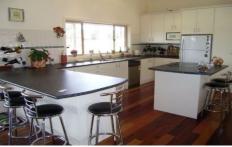

## 19 Aylmerton Road AYLMERTON NSW

This substantial home is situated in a superb position and features full length verndahs and rear deck area that over looks the dam and surrounding farm land. The home features master bedroom complete with ensuite and walk-in robe, four other bedrooms all with built-in robes, main bathroom, separate toilet and laundry. Living areas consist of lounge room, separate dining area and large family room. Large kitchen area complete with breakfast bar and modern appliances. Other features include central heating throughout and a huge 6 car garage currently under construction. This is a property that just needs a personal touch. Situated in a prestige position and only minutes to the freeway and town.