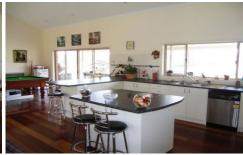

## 19 Aylmerton Road AYLMERTON NSW

This substantial home is situated in a superb position and features full length verndahs and rear deck area that over looks the dam and surrounding farm land. The home features master bedroom complete with ensuite and walk-in robe, four other bedrooms all with built-in robes, main bathroom, separate toilet and laundry. Living areas consist of lounge room, separate dining area and large family room. Large kitchen area complete with breakfast bar and modern appliances. Other features include central heating throughout and a huge 6 car garage currently under construction. This is a property that just needs a personal touch. Situated in a prestige position and only minutes to the freeway and town.