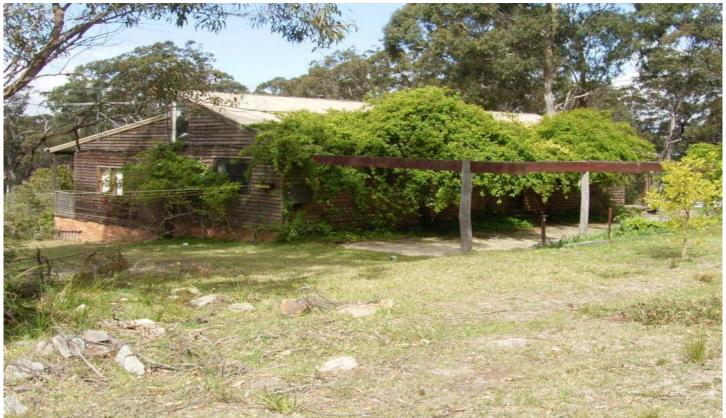

## Lot 560 Black Springs Road HIGH RANGE NSW

This is your pot of gold! Set at the end of a quiet country lane is this unique holding of 35 acres of natural bushland with spectacular views including a very impressive Mt Jellore surrounded by Jellore State Forrest on 2 sides. A cosy 3 bedroom timber cottage with open plan kitchen, lounge/dining area, 2 bathrooms and laundry. Central gas heating, wood fire, large garage/workshop and 3 carports. The possibilities are endless.