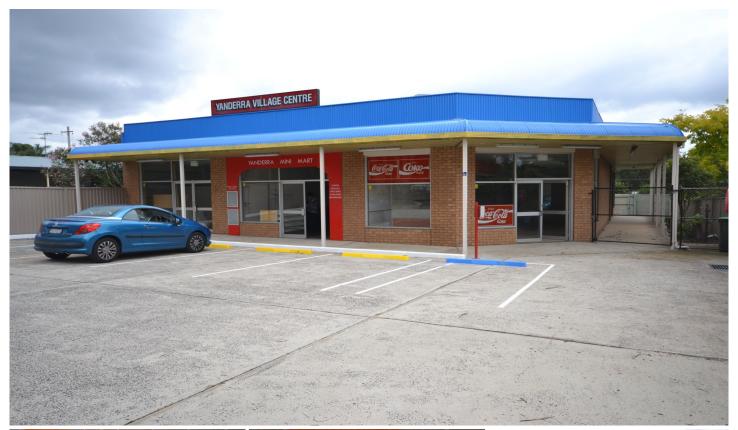

## 3/21 Remembrance Drive Yanderra NSW

The Yanderra shopping complex consists of 4 shops. Two have already been leased, re-opening in March is the Yanderra Mini Mart and opening 7 days a week. The third shop has been partially set up as a take-away food premises with some equipment included and will be a thriving business for the right operator. One other vacant shops is ideal for other businesses or office space. Enquire today to discuss further.

Building Size: 300 sqm Land Size : 1012 sqm

: https://www.cameronsrealestate.com.au /lease/nsw/southern-highlands/yanderra/ View

commercial/retail/5656500

**Ian Cameron** 02 4889 8555