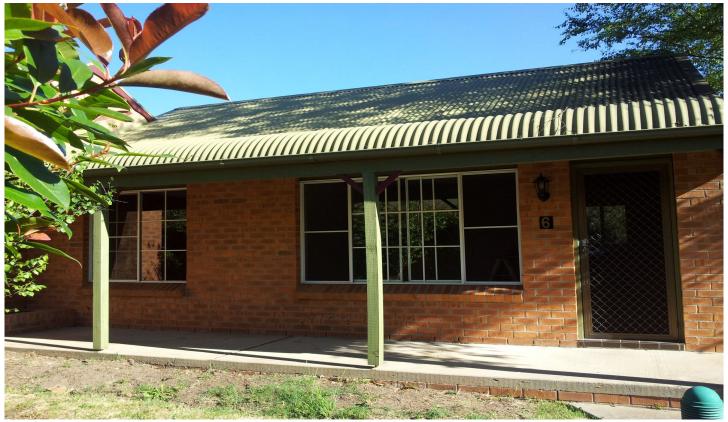

## 6/26 Loftus Street Bowral NSW

Set in a well maintained, quiet tree lined complex, an easy walk to Bowral town centre. Newly refurbished unit with practical floor plan including lounge/dining and kitchen. Two bedrooms, updated modern bathroom, internal laundry & carport. The unit is freshly painted with new energy saving oyster LED lights, carpet and blinds throughout. Visitor car parking also available. Long term rental, no pets will be considered.