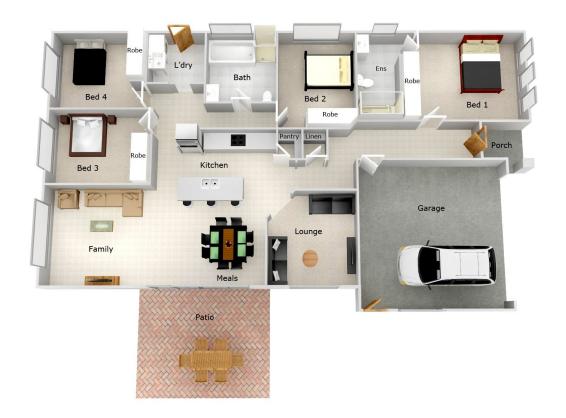

## 5 Kamilaroi Crescent Braemar NSW

Brand new home in the Nattai Ponds Estate. Offering two living areas, fabulous kitchen complete with pantry, dishwasher and gas appliances. Four bedrooms, main with en-suite and walk-in robe, the three others with built-ins. Large main bathroom and laundry with plenty of storage. LED down lighting, split system air conditioning, double garage with internal access, outdoor alfresco area and fully fenced yard.

4 🗀 2 📛 2 🖨

**Building Size**: 190 sqm **Land Size**: 466 sqm

View : https://v

: https://www.cameronsrealestate.com.au /lease/nsw/southern-highlands/braemar/

residential/house/5656559

Penny Cameron 02 4889 8555