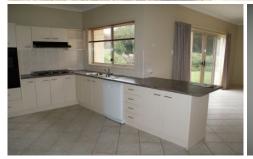

## 9 Mairinger Crescent Bowral NSW

Located in a leafy quiet street of popular East Bowral . Very spacious family home offering 3 large living areas, 9" ceilings and well appointed kitchen with dishwasher. Four bedrooms main with en-suite and walk-in-robe. As well as the main bathroom there is gas central heating throughout. Triple garage and a fully fenced yard. You will be pleasantly surprised by the space and size of this great family home