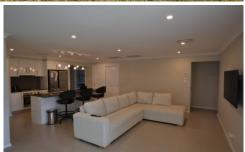

## 3 Kamilaroi Crescent Mittagong NSW

This near new residence has plenty of appeal both inside and out. It's bright and sunny aspect you will have you feeling completely at home. The property is conveniently with only minutes drive to the freeway. Featuring media room, open plan dining and family room. The kitchen features stone bench tops, plenty of cupboard space, a dishwasher and gas cook top. Main bedroom has an en-suite and walk in robe. The three other bedrooms all have built in robes. Main bathroom features separate shower and bath and separate laundry. The outdoor alfresco area is ideal for entertaining and overlooks the neatly manicured fenced yard. Double garage with internal access. The home also features fully ducted air conditioning throughout, LED lighting and alarm. Simply move in and enjoy Highlands living.