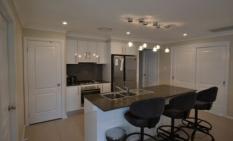

## 3 Kamilaroi Crescent Mittagong NSW

This near new residence has plenty of appeal both inside and out. It's bright and sunny aspect you will have you feeling completely at home. The property is conveniently with only minutes drive to the freeway. Featuring media room, open plan dining and family room. The kitchen features stone bench tops, plenty of cupboard space, a dishwasher and gas cook top. Main bedroom has an en-suite and walk in robe. The three other bedrooms all have built in robes. Main bathroom features separate shower and bath and separate laundry. The outdoor alfresco area is ideal for entertaining and overlooks the neatly manicured fenced yard. Double garage with internal access. The home also features fully ducted air conditioning throughout, LED lighting and alarm. Simply move in and enjoy Highlands living.