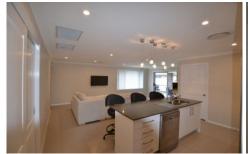

## 3 Kamilaroi Crescent Mittagong NSW

This near new residence has plenty of appeal both inside and out. It's bright and sunny aspect you will have you feeling completely at home. The property is conveniently with only minutes drive to the freeway. Featuring media room, open plan dining and family room. The kitchen features stone bench tops, plenty of cupboard space, a dishwasher and gas cook top. Main bedroom has an en-suite and walk in robe. The three other bedrooms all have built in robes. Main bathroom features separate shower and bath and separate laundry. The outdoor alfresco area is ideal for entertaining and overlooks the neatly manicured fenced yard. Double garage with internal access. The home also features fully ducted air conditioning throughout, LED lighting and alarm. Simply move in and enjoy Highlands living.