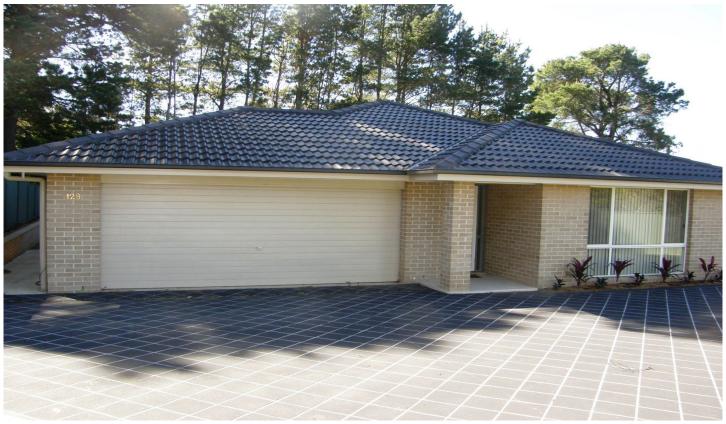

## 12b Telopea Road Hill Top NSW

Just like new and in a quiet location. Open plan family and dining with gas point, adjoining kitchen and separate lounge room. Three bedrooms plus study, main with walk in wardrobe and en-suite. Other two bedrooms with built-in wardrobes. Main bathroom with separate toilet & laundry. Good size living areas and quality appliances. Double garage with internal access. Fully fenced yard.