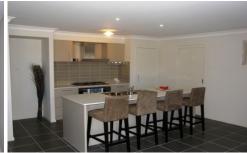

## 12b Telopea Road Hill Top NSW

Just like new and in a quiet location. Open plan family and dining with gas point, adjoining kitchen and separate lounge room. Three bedrooms plus study, main with walk in wardrobe and en-suite. Other two bedrooms with built-in wardrobes. Main bathroom with separate toilet & laundry. Good size living areas and quality appliances. Double garage with internal access. Fully fenced yard.