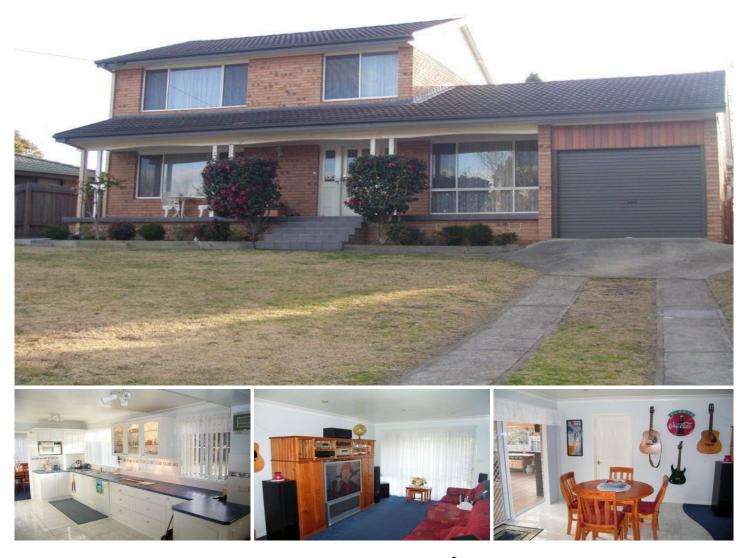

## 8 Brewster Street Mittagong NSW

Set in one of Mittagong's most convenient locations, only minutes walk to the new Mittagong market place. This 2 story home features, tiled entry foyer, formal lounge/dining room, and superb eat-in kitchen with all the modern conveniences. Adjoining family room, 3 bedrooms with built-in robes, bathroom, separate toilet and laundry including 2nd toilet. Single garage with internal access and a fantastic timber outdoor entertaining area. Central heating throughout completes this beautifully presented and maintained home.

## 3 🎮 1 🚔 1 🚘

Land Size : 765 sqm

: https://www.cameronsrealestate.com.au/lea se/nsw/southern-highlands/mittagong/reside ntial/house/5656638

View

Penny Cameron 02 4889 8555