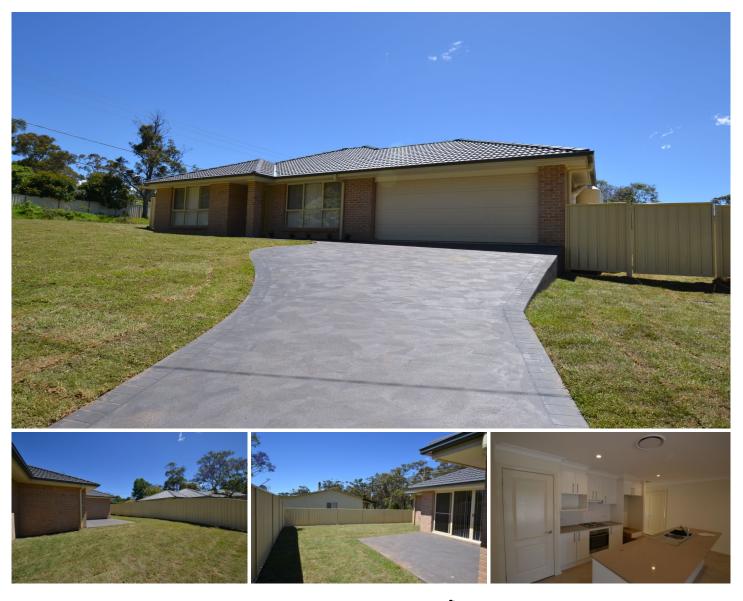

## 49 West Pde Hill Top NSW

Brand new sunny home complete with fully ducted zoned air conditioning LED down lights tiled living areas.Featuring carpeted media room open plan family/dining. Kitchen with stone bench tops and dishwasher. Main bedroom has ensuite and walk in robe three other bedrooms all with built ins. Main bathroom and separate toilet and laundry. Double garage with remote door and internal access. Fully fenced low maintenance private yard bush outlook semi rural location but only easy stroll to village shops and school and bus. Property will be fully completed with fencing, turf, landscaping. Move in late December or early January inspect and secure now.

## 4 🛤 2 🚰 2 🚘

Land Size : 580 sqm

: https://www.cameronsrealestate.com.au/lea se/nsw/southern-highlands/hill-top/residenti al/house/5656640

View

Penny Cameron 02 4889 8555