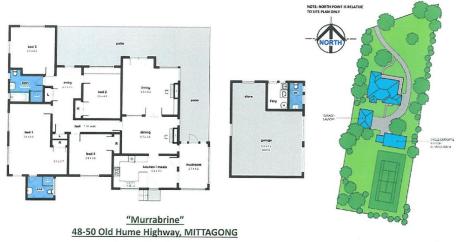

## 50 Old Hume Hwy Mittagong NSW

Beautiful imposing 1950s residence in immaculate condition both inside and out. Features very spacious living areas with ornate gas heaters, spacious kitchen with state of the art falcon gas oven. Four bedrooms main with ensuite and large central bathroom. Separate games and billiards room as well as single carport and huge double garage. Older tennis court and rear entrance Central location easy stroll to Mittagong cafes restaurants and schools. You will love this home and long term lease available.

4 🕒 2 📛 3 🖨

Land Size: 4000 sqm

View : https://www.cameronsrealestate.com.au/lea

se/nsw/southern-highlands/mittagong/reside

ntial/house/5656660

Penny Cameron 02 4889 8555

Note: Layout is for sale purposes only. All dimensions are estimates only.