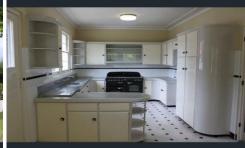

## 50 Old Hume Hwy Mittagong NSW

Beautiful imposing 1950s residence in immaculate condition both inside and out. Features very spacious living areas with ornate gas heaters, spacious kitchen with state of the art falcon gas oven. Four bedrooms main with ensuite and large central bathroom. Separate games and billiards room as well as single carport and huge double garage. Older tennis court and rear entrance Central location easy stroll to Mittagong cafes restaurants and schools. You will love this home and long term lease available.