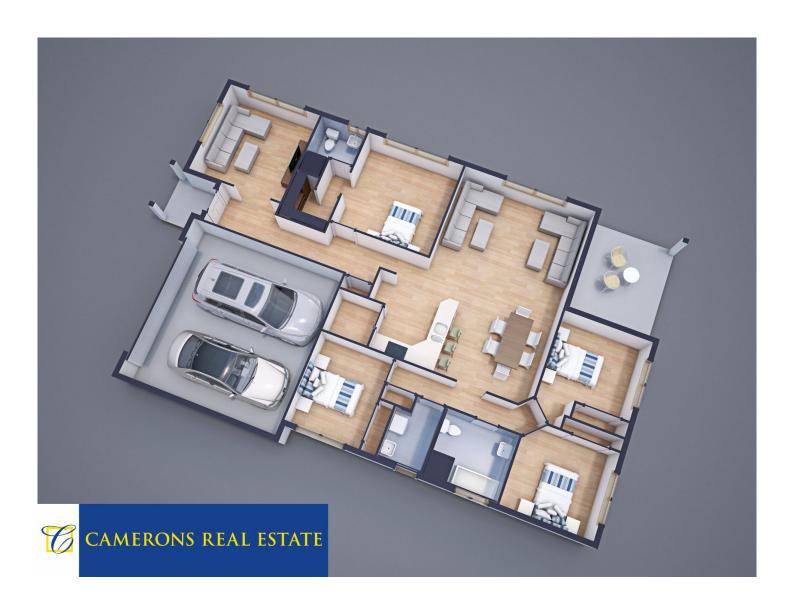

## 23 Bartholomew Way Mittagong NSW

Very well designed brand new home offering ample living and extra large garage. Located in the very popular Nattai Ponds Estate at the gateway of the Southern Highlands. The home has been designed with family living in mind at 23.5sq (212m2) two living areas great kitchen with walk in pantry, dishwasher and gas cook top. Four bedrooms main with en suite and all with robing. Main bathroom and separate laundry and internal access from the double garage. This home is fully completed with AC, fencing, driveways, carpets & blinds, turf and landscaping. Secure now and move in tomorrow!!!

## 4 🗀 2 🔓 2 🖨

Price : \$ 668,000 Building Size : 212 sqm Land Size : 480 sqm

View : https://www.cameronsrealestate.com.au

/sale/nsw/southern-highlands/mittagong/

residential/house/5656666

Ian Cameron 02 4889 8555