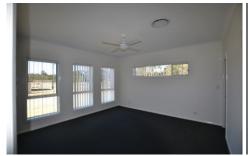

## 1 Geera Street Braemar NSW

Near new home featuring ample space and light including 9" ceilings on a corner block. Open plan living & dining area. Media Room. Great kitchen with heaps of bench space dishwasher and gas cook top. Four bedrooms, main with large ensuite and all four bedrooms feature built-ins. Main bathroom with separate toilet. Double garage with internal access. Outdoor alfresco Fully ducted air con throughout, a lovely immaculate property to call home.