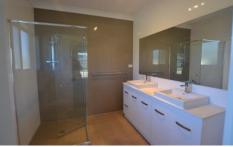

## 1 Geera Street Braemar NSW

Near new home featuring ample space and light including 9" ceilings on a corner block. Open plan living & dining area. Media Room. Great kitchen with heaps of bench space dishwasher and gas cook top. Four bedrooms, main with large ensuite and all four bedrooms feature built-ins. Main bathroom with separate toilet. Double garage with internal access. Outdoor alfresco Fully ducted air con throughout, a lovely immaculate property to call home.