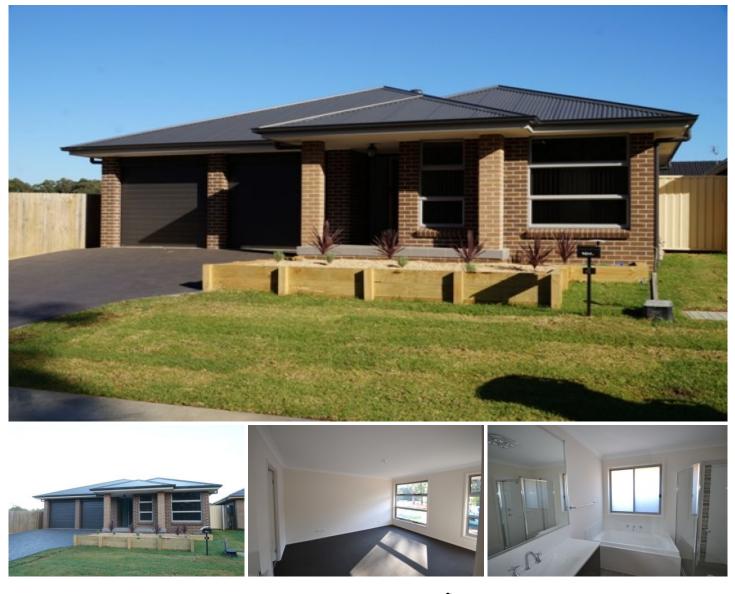

## 4 Redgum Drive Mittagong NSW

New spacious home with bush outlook situated in the new Nattai Ponds Estate. Featuring Media Room, open plan family and dining area with split system air conditioner, opening onto alfresco area. Great kitchen which is complete with walk-in pantry and dishwasher. Main bedroom with en-suite, 3 other bedrooms with built-ins, big main bathroom and laundry. Also double garage with internal access and remote doors. Fully fenced yard. Pets considered upon application. Viewings available by open appointment.

## 4 🛤 2 🚰 2 🚘

Land Size : 480 sqm

: https://www.cameronsrealestate.com.au/lea se/nsw/southern-highlands/mittagong/reside ntial/house/5656679

View

Penny Cameron 02 4889 8555