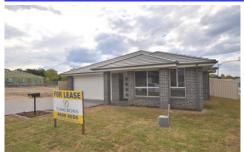

## 35 Kamilaroi Crescent Braemar NSW

Very spacious 4 bedroom home featuring ducted reverse cycle air con thoughout, double roller blockout blinds, media room, large lounge kitchen dining area with 90cm stainless oven and gas cooktop, stone benchtops, dishwasher and walk in pantry. Main bedroom with walk in robe and ensuite, built in robes in all other bedrooms. Main bathroom, separate laundry, undercover alfresco, double garage with remote door and internal access. Fully fenced backyard. Pets on application.