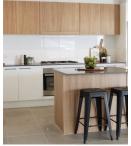

## 35 Kamilaroi Crescent Braemar NSW

Very spacious 4 bedroom home featuring ducted reverse cycle air con thoughout, double roller blockout blinds, media room, large lounge kitchen dining area with 90cm stainless oven and gas cooktop, stone benchtops, dishwasher and walk in pantry. Main bedroom with walk in robe and ensuite, built in robes in all other bedrooms. Main bathroom, separate laundry, undercover alfresco, double garage with remote door and internal access. Fully fenced backyard. Pets on application.