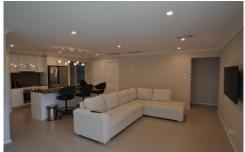

## 3 Kamilaroi Crescent Braemar NSW

This near new residence has plenty of appeal both inside and out. It's bright and sunny aspect you will have you feeling completely at home. The property is conveniently with only minutes drive to the freeway. Featuring media room, open plan dining and family room. The kitchen features stone bench tops, plenty of cupboard space, a dishwasher and gas cook top. Main bedroom has an en-suite and walk in robe. The three other bedrooms all have built in robes. Main bathroom features separate shower and bath and separate laundry. The outdoor alfresco area is ideal for entertaining and overlooks the neatly manicured fenced yard. Double garage with internal access. The home also features fully ducted air conditioning throughout, LED lighting and alarm. Simply move in and enjoy Highlands living.