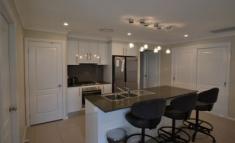

## 3 Kamilaroi Crescent Braemar NSW

This near new residence has plenty of appeal both inside and out. It's bright and sunny aspect you will have you feeling completely at home. The property is conveniently with only minutes drive to the freeway. Featuring media room, open plan dining and family room. The kitchen features stone bench tops, plenty of cupboard space, a dishwasher and gas cook top. Main bedroom has an en-suite and walk in robe. The three other bedrooms all have built in robes. Main bathroom features separate shower and bath and separate laundry. The outdoor alfresco area is ideal for entertaining and overlooks the neatly manicured fenced yard. Double garage with internal access. The home also features fully ducted air conditioning throughout, LED lighting and alarm. Simply move in and enjoy Highlands living.