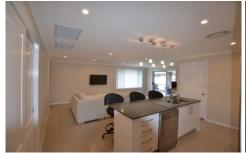

## 3 Kamilaroi Crescent Braemar NSW

This near new residence has plenty of appeal both inside and out. It's bright and sunny aspect you will have you feeling completely at home. The property is conveniently with only minutes drive to the freeway. Featuring media room, open plan dining and family room. The kitchen features stone bench tops, plenty of cupboard space, a dishwasher and gas cook top. Main bedroom has an en-suite and walk in robe. The three other bedrooms all have built in robes. Main bathroom features separate shower and bath and separate laundry. The outdoor alfresco area is ideal for entertaining and overlooks the neatly manicured fenced yard. Double garage with internal access. The home also features fully ducted air conditioning throughout, LED lighting and alarm. Simply move in and enjoy Highlands living.