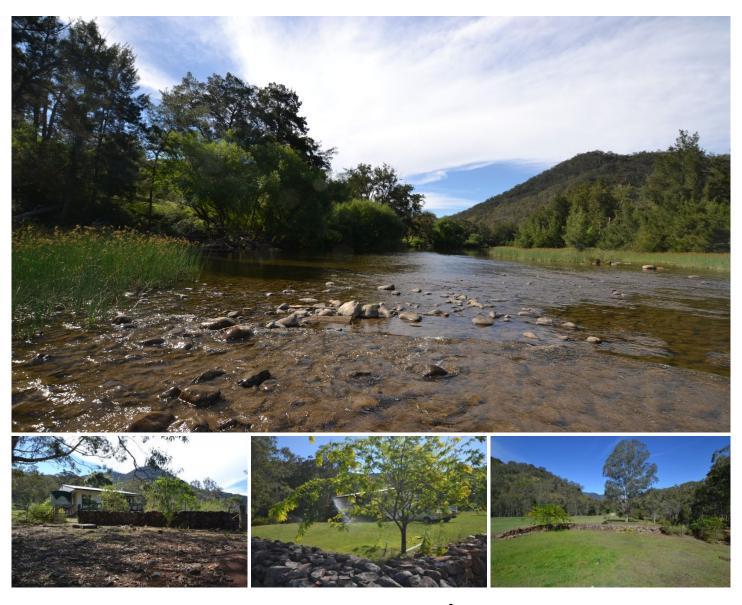

## Mittagong

A truly unique offering in a secluded location you will feel like you are a million miles away from the rest of the world. The 50 acre block has selected cleared areas low maintenance producing olive grove and timbered hills as well as beautiful frontage to the Wollondilly River and adjoining creek ideal for swimming fishing or just sitting back and taking in the sounds of the flowing waters. The cottage takes in delightful views of the surrounding country side offers very comfortable living with two bedrooms kitchen with wood fire and electric stove, bathroom with shower, bathtub and separate toilet and laundry. You will not miss out on a few creature comforts as the property is serviced with mains power, telephone and satellite internet. The property has an irrigation pump from the river that services the olive grove and sprinkler system at the home. The property is located just over 50km and takes approx 90 minutes from Mittagong and a mixture of sealed roads,