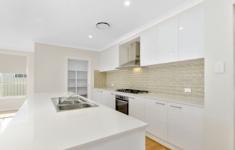

## 20 Woolpack Street Mittagong NSW

This customized home is now fully completed. Featuring high ceilings throughout, timber flooring and fully ducted zoned air conditioning, plantation shutters & blinds through-out. Open plan living area with adjoining kitchen with pantry, stone bench tops, splash backs and 900mm oven. Also separate Media Room. Main bedroom with walk-in robe and ensuite. The three other bedrooms all have robing. Main bathroom with free standing bath and separate laundry. Double garage with internal access. The outdoor alfresco over looks the fully fenced yard. This is a home with a difference all situated only minutes to Mittagong charming shops and cafes and easy freeway access for the commuter and will be fully completed so just move in.