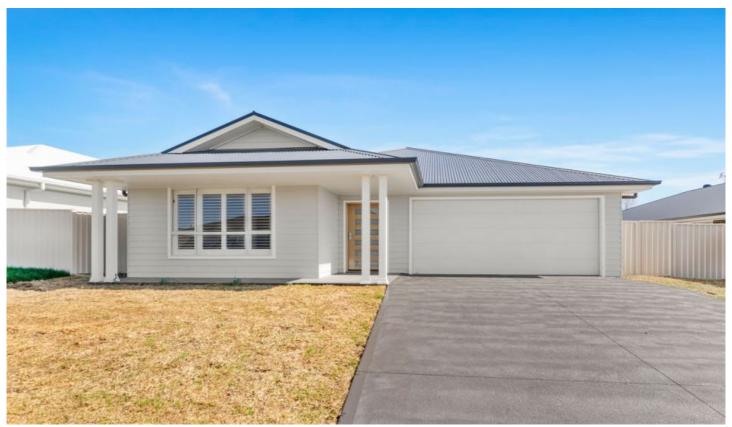

## 20 Woolpack Street Mittagong NSW

This customized home is now fully completed. Featuring high ceilings throughout, timber flooring and fully ducted zoned air conditioning, plantation shutters & blinds through-out. Open plan living area with adjoining kitchen with pantry, stone bench tops, splash backs and 900mm oven. Also separate Media Room. Main bedroom with walk-in robe and ensuite. The three other bedrooms all have robing. Main bathroom with free standing bath and separate laundry. Double garage with internal access. The outdoor alfresco over looks the fully fenced yard. This is a home with a difference all situated only minutes to Mittagong charming shops and cafes and easy freeway access for the commuter and will be fully completed so just move in.