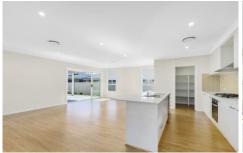

## 20 Woolpack Street Mittagong NSW

This customized home is now fully completed. Featuring high ceilings throughout, timber flooring and fully ducted zoned air conditioning, plantation shutters & blinds through-out. Open plan living area with adjoining kitchen with pantry, stone bench tops, splash backs and 900mm oven. Also separate Media Room. Main bedroom with walk-in robe and ensuite. The three other bedrooms all have robing. Main bathroom with free standing bath and separate laundry. Double garage with internal access. The outdoor alfresco over looks the fully fenced yard. This is a home with a difference all situated only minutes to Mittagong charming shops and cafes and easy freeway access for the commuter and will be fully completed so just move in.