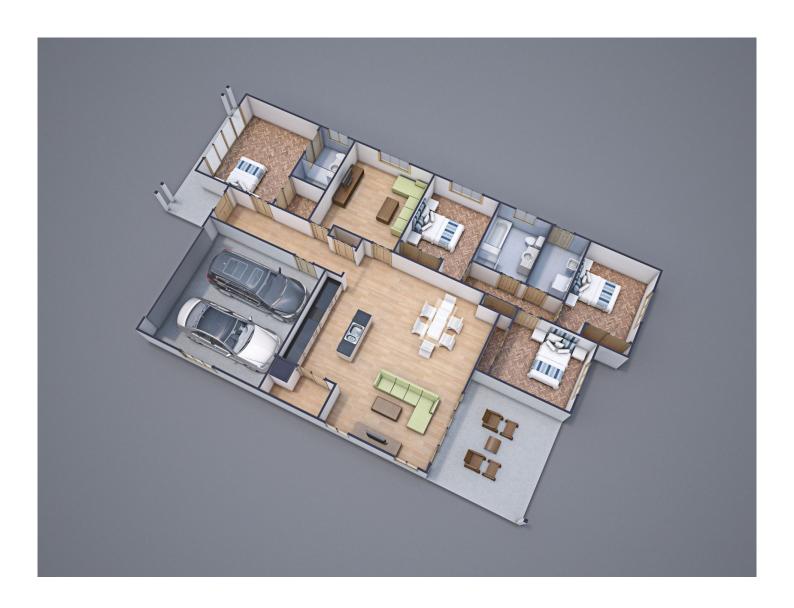

## 20 Woolpack Street Mittagong NSW

This customized home is now fully completed. Featuring high ceilings throughout, timber flooring and fully ducted zoned air conditioning, plantation shutters & blinds through-out. Open plan living area with adjoining kitchen with pantry, stone bench tops, splash backs and 900mm oven. Also separate Media Room. Main bedroom with walk-in robe and ensuite. The three other bedrooms all have robing. Main bathroom with free standing bath and separate laundry. Double garage with internal access. The outdoor alfresco over looks the fully fenced yard. This is a home with a difference all situated only minutes to Mittagong charming shops and cafes and easy freeway access for the commuter and will be fully completed so just move in.