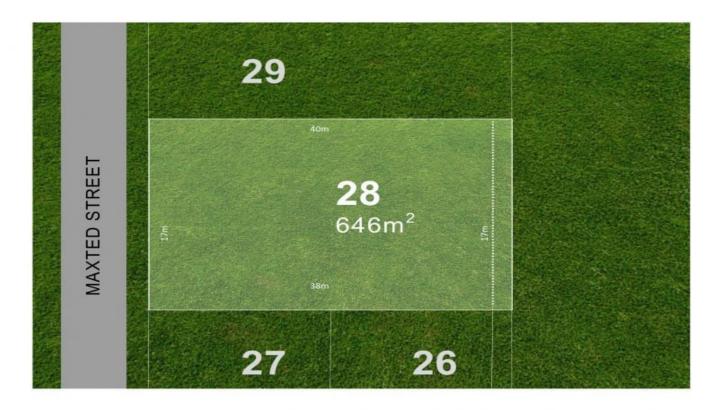

## 28/ Maxted Street Mittagong NSW

Situated in the prestigious Renwick estate registered and ready to go vacant block features 17 meter frontage north facing rear ideal for your living areas. Fully serviced with all new under ground services Offers easy access to Mittagong and Bowral as well as easy freeway access and great southern highlands living well priced enquirer today. Agents interest **Price** : \$ 345,000

Land Size : 646 sqm View : https://ww

: https://www.cameronsrealestate.com.au/sal e/nsw/southern-highlands/mittagong/residen tial/land/5656743

lan Cameron 02 4889 8555