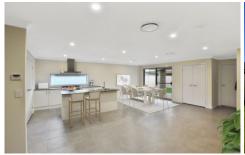

## 22 Kamilaroi Crescent Braemar NSW

Just completed new home in Nattai Ponds Estate.

- \* 4 bedrooms main with ensuite & walk in robe; built in robes to the other 3 rooms.
- \* Media room, open plan living & dining room adjoining the kitchen.
- \* Main bathroom, laundry and addition toilet.
- \* Double garage with remote control & internal access.