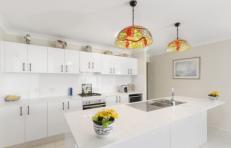

## 21 Kamilaroi Crescent Mittagong NSW

Great entry level for the astute purchaser. This home is under 12 months old features all the mod cons, Media room combined family dining area with air con. Great kitchen with walk-in pantry, gas cook top, dishwasher and breakfast bar. Four bedrooms, main with walk-in robe and ensuite, built-ins the the others, Main bathroom and separate laundry. Double garage with internal access, outdoor patio area with gas point. Level, fully fenced yard. All set in a great location within minutes to Mittagong town centre and schools. Owners making a sea change and priced to sell so don't delay.