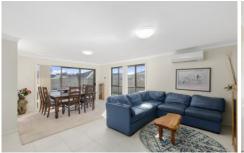

## 21 Kamilaroi Crescent Mittagong NSW

Great entry level for the astute purchaser. This home is under 12 months old features all the mod cons, Media room combined family dining area with air con. Great kitchen with walk-in pantry, gas cook top, dishwasher and breakfast bar. Four bedrooms, main with walk-in robe and ensuite, built-ins the the others, Main bathroom and separate laundry. Double garage with internal access, outdoor patio area with gas point. Level, fully fenced yard. All set in a great location within minutes to Mittagong town centre and schools. Owners making a sea change and priced to sell so don't delay.