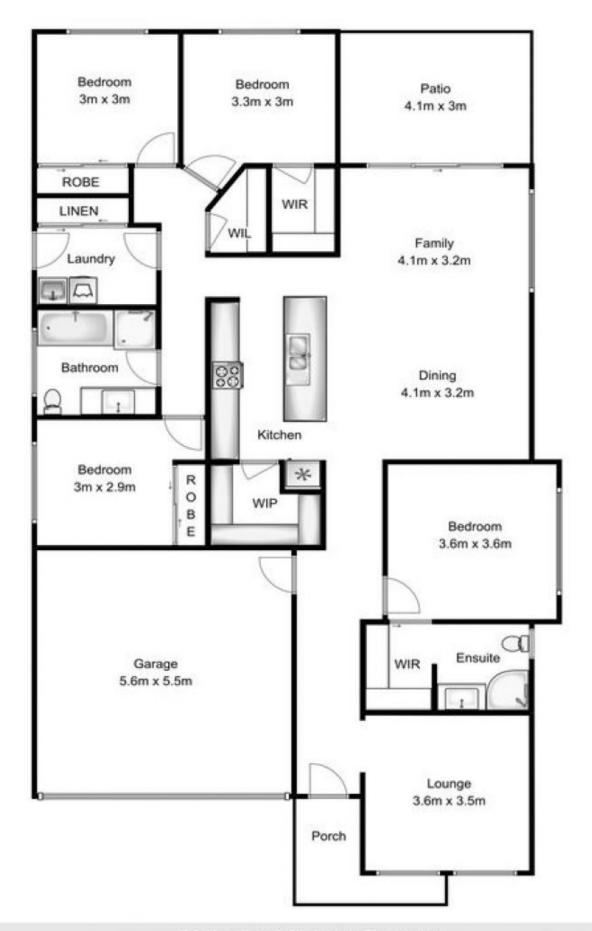

## 21 Kamilaroi Crescent Mittagong NSW

Great entry level for the astute purchaser. This home is under 12 months old features all the mod cons, Media room combined family dining area with air con. Great kitchen with walk-in pantry, gas cook top, dishwasher and breakfast bar. Four bedrooms, main with walk-in robe and ensuite, built-ins the the others, Main bathroom and separate laundry. Double garage with internal access, outdoor patio area with gas point. Level, fully fenced yard. All set in a great location within minutes to Mittagong town centre and schools. Owners making a sea change and priced to sell so don't delay.

## 21 Kamilaroi Crescent Braemar

Total Approx. Floor Area 198.5 SQ.M

Open2view used the best endeavors to make the information on this floor plan accurate and true. Unit area if shown is approximate only.

Open2view does not guarantee or warrant the accuracy of any information or statement contained on the above floor plan.

Buyers should not rely on this floor plan as indicating the final design, appearance, content or as constructed format of the building.

Buyers must make and rely on their own enquiries and should obtain advice in making any decision based on the information contained herein.