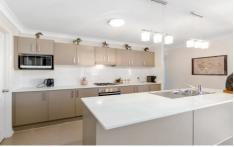

## 22 Isedale Road Mittagong NSW

This home is only 2 years old and is immaculate inside and out. Feauters: lounge room, seperate open plan family and dining area. The adjoining kitchen is complete with stone bench tops, walk in pantry and dishwasher. The home is serviced with a split system air con for heating and cooling. Main bedroom has an ensuite and walkin robe. Three other bedrooms all have robing. Main bathroom and a seperate laundry. Double garage with internal access. Outdoor patio area and fully fenced private yard.Located in a modern estate complete with NBN and only minutes to Mittagong town center and easy freeway access for the comuter.