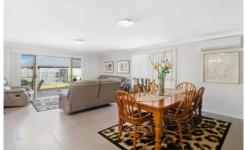

## 22 Isedale Road Mittagong NSW

This home is only 2 years old and is immaculate inside and out. Feauters: lounge room, seperate open plan family and dining area. The adjoining kitchen is complete with stone bench tops, walk in pantry and dishwasher. The home is serviced with a split system air con for heating and cooling. Main bedroom has an ensuite and walkin robe. Three other bedrooms all have robing. Main bathroom and a seperate laundry. Double garage with internal access. Outdoor patio area and fully fenced private yard.Located in a modern estate complete with NBN and only minutes to Mittagong town center and easy freeway access for the comuter.