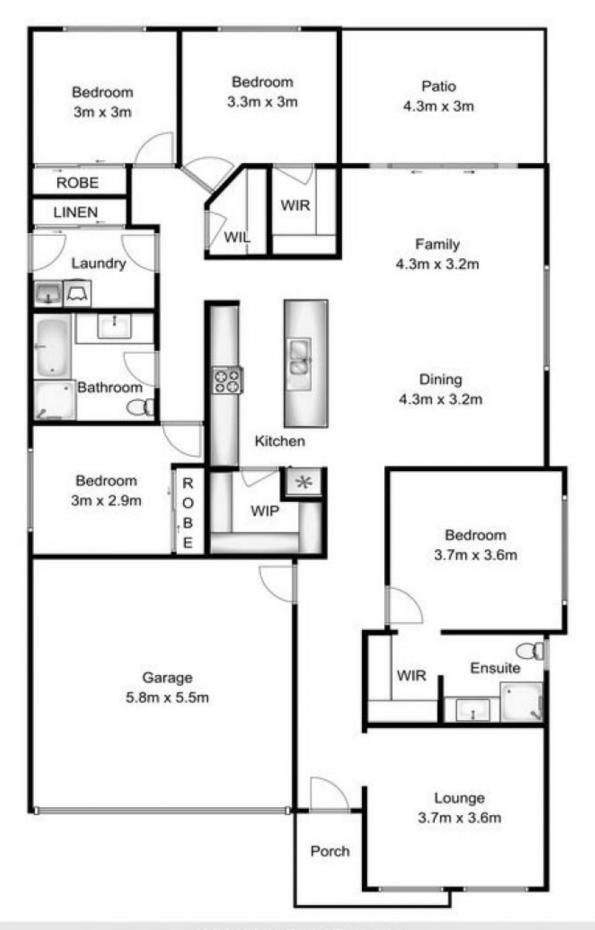

## 22 Isedale Road Mittagong NSW

This home is only 2 years old and is immaculate inside and out. Feauters: lounge room, seperate open plan family and dining area. The adjoining kitchen is complete with stone bench tops, walk in pantry and dishwasher. The home is serviced with a split system air con for heating and cooling. Main bedroom has an ensuite and walkin robe. Three other bedrooms all have robing. Main bathroom and a seperate laundry. Double garage with internal access. Outdoor patio area and fully fenced private yard.Located in a modern estate complete with NBN and only minutes to Mittagong town center and easy freeway access for the comuter.

## 22 Isedale Road Braemar

Total Approx. Floor Area 209.7 SQ.M