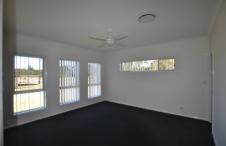

## 1 Geera Street Braemar NSW

Near new home featuring ample space and light including 9" ceilings on a corner block. Open plan living & dining area. Media Room. Great kitchen with heaps of bench space dishwasher and gas cook top. Four bedrooms, main with large ensuite and all four bedrooms feature built-ins. Main bathroom with separate toilet. Double garage with internal access. Outdoor alfresco Fully ducted air con throughout, a lovely immaculate property to call home.