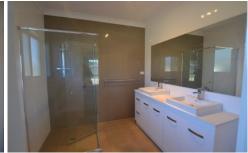

## 1 Geera Street Braemar NSW

Near new home featuring ample space and light including 9" ceilings on a corner block. Open plan living & dining area. Media Room. Great kitchen with heaps of bench space dishwasher and gas cook top. Four bedrooms, main with large ensuite and all four bedrooms feature built-ins. Main bathroom with separate toilet. Double garage with internal access. Outdoor alfresco Fully ducted air con throughout, a lovely immaculate property to call home.