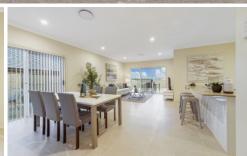

## 7 Roty Avenue Mittagong NSW

This well designed home has all the features of a larger home with an entry level price for the Renwick Estate. Features a private media room with double doors and plantation shutters. Open plan living with family meals area opening to two outdoor patio areas, adjoining kitchen with stone bench tops, breakfast bar, full walk-in pantry, gas cook top and dishwasher. The main bedroom has walk-in robe and ensuite complete with double shower. The three other bedrooms all have built-in robes. Main bathroom with floor to ceiling tiling. Includes a great laundry with custom built cabinetry. Zoned air con throughout as well as 9" ceilings with decorative cornice. Double drive through garage with internal access and a fully fenced yard with completed landscape. agents interest contact us today.