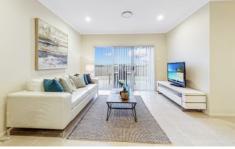

## 7 Roty Avenue Mittagong NSW

This well designed home has all the features of a larger home with an entry level price for the Renwick Estate. Features a private media room with double doors and plantation shutters. Open plan living with family meals area opening to two outdoor patio areas, adjoining kitchen with stone bench tops, breakfast bar, full walk-in pantry, gas cook top and dishwasher. The main bedroom has walk-in robe and ensuite complete with double shower. The three other bedrooms all have built-in robes. Main bathroom with floor to ceiling tiling. Includes a great laundry with custom built cabinetry. Zoned air con throughout as well as 9" ceilings with decorative cornice. Double drive through garage with internal access and a fully fenced yard with completed landscape. agents interest contact us today.