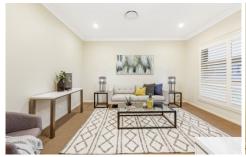

## 7 Roty Avenue Mittagong NSW

This well designed home has all the features of a larger home with an entry level price for the Renwick Estate. Features a private media room with double doors and plantation shutters. Open plan living with family meals area opening to two outdoor patio areas, adjoining kitchen with stone bench tops, breakfast bar, full walk-in pantry, gas cook top and dishwasher. The main bedroom has walk-in robe and ensuite complete with double shower. The three other bedrooms all have built-in robes. Main bathroom with floor to ceiling tiling. Includes a great laundry with custom built cabinetry. Zoned air con throughout as well as 9" ceilings with decorative cornice. Double drive through garage with internal access and a fully fenced yard with completed landscape. agents interest contact us today.