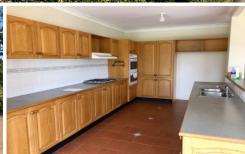

Nicely appointed kitchen with adjoining dining opening onto the garden

Large formal lounge area

Ducted Air Con

Good size main bathroom

Laundry

Double garage with remote door and internal access Additional separate double garage