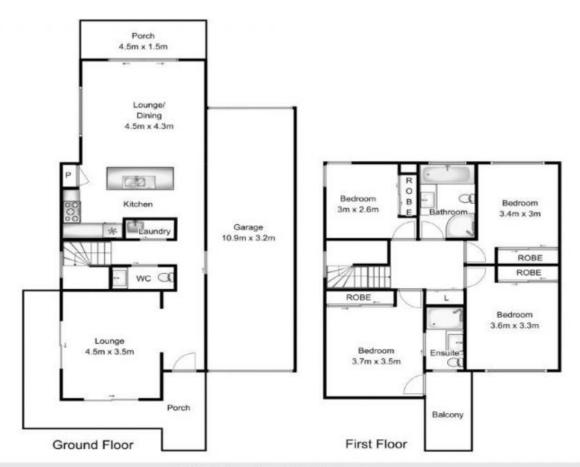

## 2 Brookner Road Spring Farm NSW

This impressive well designed brand new executive style residence will be the envy of your friends. Featuring spacious living areas kitchen with stone bench tops dishwasher breakfast bar with ample power points. The living opens onto secure fenced level grassed yard. Four bedrooms main with en suite and outdoor balcony. Three other bedrooms all with built-ins and modern main bathroom. The home has zoned air conditioning throughout LED down lights quality fixtures throughout as well as double drive thru garage. Located opposite Spring Farm shopping center walk to everything and enjoy local parks and cycle ways that Spring Farm has to offer. Vendor ready to meet the market!!! Agents Interest

## 45 Greenberg Street Spring Farm

Total Approx. Floor Area 219.5 SQ.M

Open2view used the best endeavors to make the information on this floor plan accurate and true. Unit area if shown are approximate only.