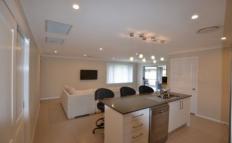

## 3 Kamilaroi Crescent Braemar NSW

This near new residence has plenty of appeal both inside and out. It's bright and sunny aspect you will have you feeling completely at home. The property is conveniently with only minutes drive to the freeway. Featuring media room, open plan dining and family room. The kitchen features stone bench tops, plenty of cupboard space, a dishwasher and gas cook top. Main bedroom has an en-suite and walk in robe. The three other bedrooms all have built in robes. Main bathroom features separate shower and bath and separate laundry. The outdoor alfresco area is ideal for entertaining and overlooks the neatly manicured fenced yard. Double garage with internal access. The home also features fully ducted air conditioning throughout, LED lighting and alarm. Simply move in and enjoy Highlands living.