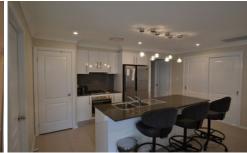

## 3 Kamilaroi Crescent Braemar NSW

This near new residence has plenty of appeal both inside and out. It's bright and sunny aspect you will have you feeling completely at home. The property is conveniently with only minutes drive to the freeway. Featuring media room, open plan dining and family room. The kitchen features stone bench tops, plenty of cupboard space, a dishwasher and gas cook top. Main bedroom has an en-suite and walk in robe. The three other bedrooms all have built in robes. Main bathroom features separate shower and bath and separate laundry. The outdoor alfresco area is ideal for entertaining and overlooks the neatly manicured fenced yard. Double garage with internal access. The home also features fully ducted air conditioning throughout, LED lighting and alarm. Simply move in and enjoy Highlands living.