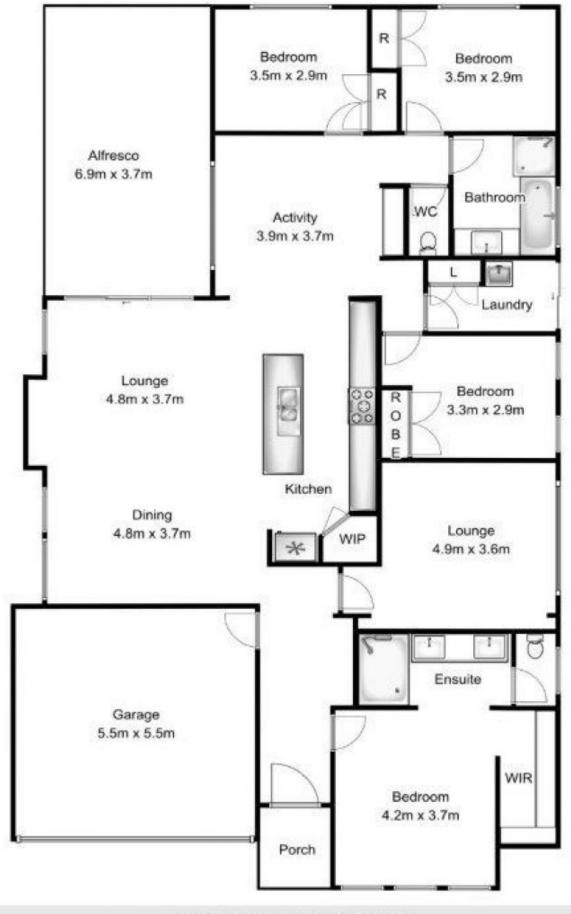

## 15 Woolpack Street Braemar

Total Approx. Floor Area 253.5 SQ.M

Open2view used the best endeavore to make the information on this floor plan accurate and true. Unit area it shown is approximate only Open2view does not guarantee or warrant the accuracy of any information or statement contained on the above floor plan Boyers should not rely on this floor plan as indicating the final design, appearance, content or as constructed format of the building Boyers must make and rely on their own enquines and should obtain advice in making any decision based on the information contained herein