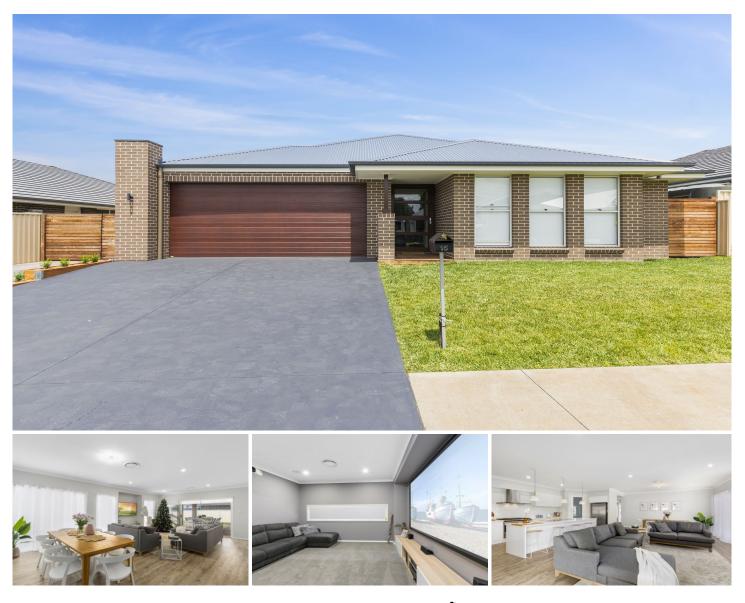

## 15 Woolpack Street Mittagong NSW

This McDonald Jones home is only 1 year young and has been built and designed to offer very spacious, comfortable family living. Includes 9 foot ceilings through out, LED lighting and full ducted air conditioning. Featuring great open plan family dining area with a superb kitchen with 40mm stone bench tops, breakfast bar, double sink, large panty, dishwasher and free standing 900mm oven makes this kitchen a cooks dream and all opens onto the over sized alfresco area. Separate Full media/theatre room as well as activity/study area. The master suite has huge ensuite with separate toilet and large walk in robe. Three other bedrooms all with robes main bathroom with separate toilet and large laundry. Double garage with internal access as well as separate parking bay and side access ideal for caravans or boat. This is a fabulous home and extremely well priced so don't delay your inspection.

## 4 🍋 2 📛 2 🚘

| Price         | : 3 |
|---------------|-----|
| Building Size | :2  |
| Land Size     | : 5 |
| View          | : h |

- \$703,000
- 270 sqm 540 sqm

https://www.cameronsrealestate.com.au /sale/nsw/southern-highlands/mittagong/ residential/house/5656784