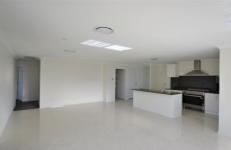

## 16 Thornbill Crescent Mittagong NSW

Near new home with open plan living and media room. Four bedrooms with ensuite to main and all others with built ins. Kitchen with large gas oven and dishwasher. Large bathroom and separate toilet and laundry. Ducted zoned air throughout. Double garage with internal access. Outdoor alfresco area and fully fenced yard .