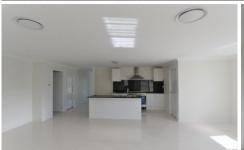

## 16 Thornbill Crescent Mittagong NSW

Near new home with open plan living and media room. Four bedrooms with ensuite to main and all others with built ins. Kitchen with large gas oven and dishwasher. Large bathroom and separate toilet and laundry. Ducted zoned air throughout. Double garage with internal access. Outdoor alfresco area and fully fenced yard .