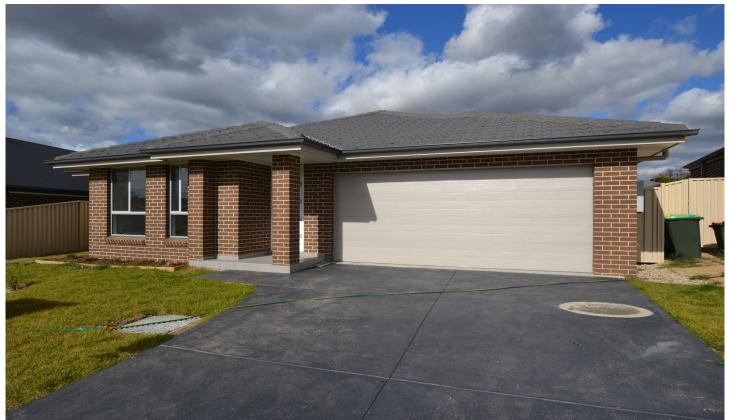

## 16 Thornbill Crescent Mittagong NSW

Near new home with open plan living and media room. Four bedrooms with ensuite to main and all others with built ins. Kitchen with large gas oven and dishwasher. Large bathroom and separate toilet and laundry. Ducted zoned air throughout. Double garage with internal access. Outdoor alfresco area and fully fenced yard .

4 🗀 2 📛 2 🖨

**Building Size**: 200 sqm **Land Size**: 515 sqm

View : https://v

: https://www.cameronsrealestate.com.au /lease/nsw/southern-highlands/mittagon g/residential/house/5656788

Penny Cameron 02 4889 8555