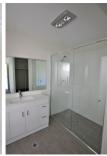

## 16 Thornbill Crescent Mittagong NSW

Near new home with open plan living and media room. Four bedrooms with ensuite to main and all others with built ins. Kitchen with large gas oven and dishwasher. Large bathroom and separate toilet and laundry. Ducted zoned air throughout. Double garage with internal access. Outdoor alfresco area and fully fenced yard .