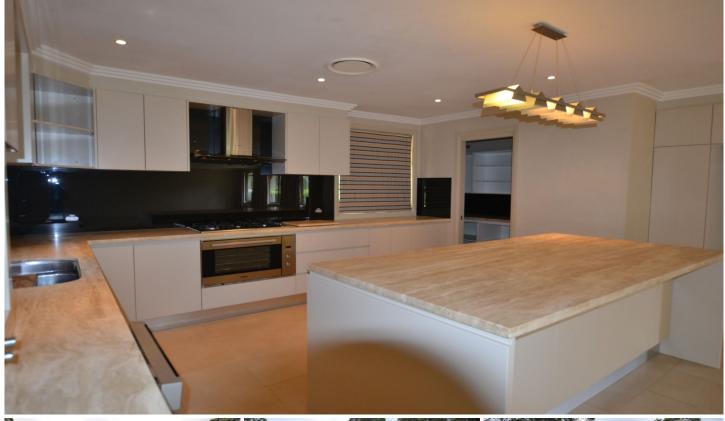

Extra large open plan kitchen with ample cupboard space and butlers pantry. Large gas cook top, dishwasher & marble bench tops

Huge open plan lounge and dining room opening onto outdoor entertaining area.