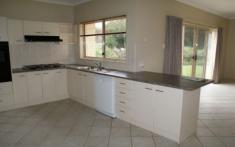

## 9 Mairinger Crescent Bowral NSW

Located in a leafy quiet street of popular East Bowral . Very spacious family home offering 3 large living areas, 9" ceilings and well appointed kitchen with dishwasher. Four bedrooms main with en-suite and walk-in-robe. As well as the main bathroom there is gas central heating throughout. Triple garage and a fully fenced yard. You will be pleasantly surprised by the space and size of this great family home