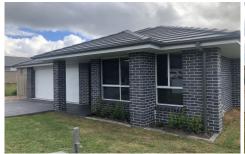

## 35 Kamilaroi Crescent Mittagong NSW

Very spacious 4 bedroom home featuring ducted reverse cycle air con thoughout, double roller blockout blinds, media room, large lounge kitchen dining area with 90cm stainless oven and gas cooktop, stone benchtops, dishwasher and walk in pantry. Main bedroom with walk in robe and ensuite, built in robes in all other bedrooms. Main bathroom, separate laundry, undercover alfresco, double garage with remote door and internal access. Fully fenced backyard. Pets on application.