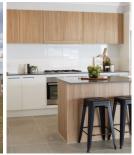

## 35 Kamilaroi Crescent Mittagong NSW

Very spacious 4 bedroom home featuring ducted reverse cycle air con thoughout, double roller blockout blinds, media room, large lounge kitchen dining area with 90cm stainless oven and gas cooktop, stone benchtops, dishwasher and walk in pantry. Main bedroom with walk in robe and ensuite, built in robes in all other bedrooms. Main bathroom, separate laundry, undercover alfresco, double garage with remote door and internal access. Fully fenced backyard. Pets on application.