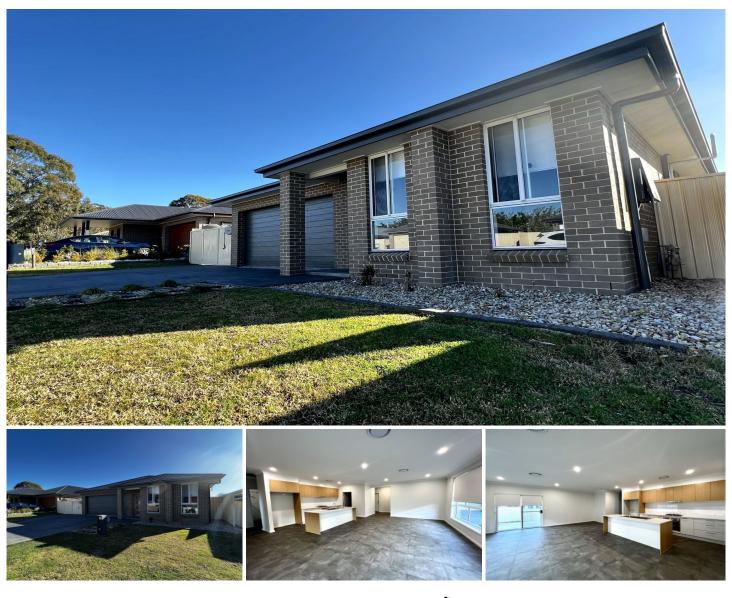

## 39 Kamilaroi Crescent Mittagong NSW

This family home offers high ceilings throughout ducted air con, media room, open plan family/meals area opening onto covered alfresco area, adjoining kitchen with walk-in pantry dishwasher and stone bench tops. Four bedrooms all with robing and main with ensuite and walk through robe. Spacious main bathroom and laundry. Double garage with internal access. Large side concrete parking area and access to the rear fully fenced yard. Pets on application

## 4 🛤 2 🚔 2 🖨

Land Size : 500 sqm

View : https://www.cameronsrealestate.com.au/lea se/nsw/southern-highlands/mittagong/reside ntial/house/5656814

Penny Cameron 02 4889 8555

Sharyn Hamilton 02 4889 8555