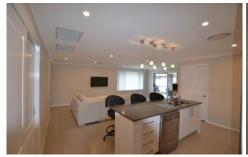

## 3 Kamilaroi Crescent Braemar NSW

Featuring media room, open plan dining and family room. The kitchen features stone bench tops, plenty of cupboard space, a dishwasher and gas cook top. Main bedroom with en-suite and walk in robe. The three other bedrooms all have built in robes. Main bathroom and separate laundry. The outdoor alfresco area is ideal for entertaining and overlooks the neatly manicured fully fenced landscaped garden. Double garage with internal access and garden shed. The home also features fully ducted air conditioning throughout, LED lighting and alarm.