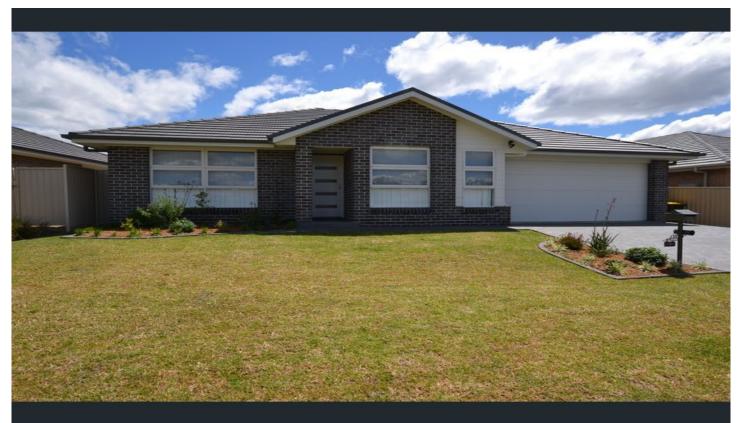

## 3 Kamilaroi Crescent Braemar NSW

Featuring media room, open plan dining and family room. The kitchen features stone bench tops, plenty of cupboard space, a dishwasher and gas cook top. Main bedroom with en-suite and walk in robe. The three other bedrooms all have built in robes. Main bathroom and separate laundry. The outdoor alfresco area is ideal for entertaining and overlooks the neatly manicured fully fenced landscaped garden. Double garage with internal access and garden shed. The home also features fully ducted air conditioning throughout, LED lighting and alarm.

4 🕮 2 📛 2 🖨

**Building Size**: 190 sqm **Land Size**: 461 sqm

View : https://\

: https://www.cameronsrealestate.com.au /lease/nsw/southern-highlands/braemar/

residential/house/5656815

Penny Cameron 02 4889 8555