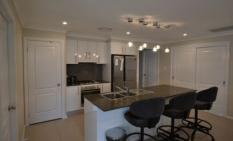

## 3 Kamilaroi Crescent Braemar NSW

Featuring media room, open plan dining and family room. The kitchen features stone bench tops, plenty of cupboard space, a dishwasher and gas cook top. Main bedroom with en-suite and walk in robe. The three other bedrooms all have built in robes. Main bathroom and separate laundry. The outdoor alfresco area is ideal for entertaining and overlooks the neatly manicured fully fenced landscaped garden. Double garage with internal access and garden shed. The home also features fully ducted air conditioning throughout, LED lighting and alarm.