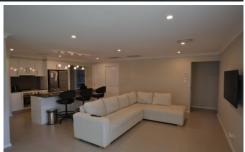

## 3 Kamilaroi Crescent Braemar NSW

Featuring media room, open plan dining and family room. The kitchen features stone bench tops, plenty of cupboard space, a dishwasher and gas cook top. Main bedroom with en-suite and walk in robe. The three other bedrooms all have built in robes. Main bathroom and separate laundry. The outdoor alfresco area is ideal for entertaining and overlooks the neatly manicured fully fenced landscaped garden. Double garage with internal access and garden shed. The home also features fully ducted air conditioning throughout, LED lighting and alarm.