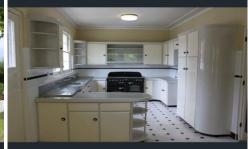

## 50 Old Hume Hwy Mittagong NSW

Beautiful imposing 1950s residence in immaculate condition both inside and out. Features very spacious living areas with ornate gas heaters, spacious kitchen with state of the art falcon gas oven. Four bedrooms main with ensuite and large central bathroom. Separate games and billiards room as well as single carport and huge double garage. Older tennis court and rear entrance Central location easy stroll to Mittagong cafes restaurants and schools. You will love this property with all its charm and character.