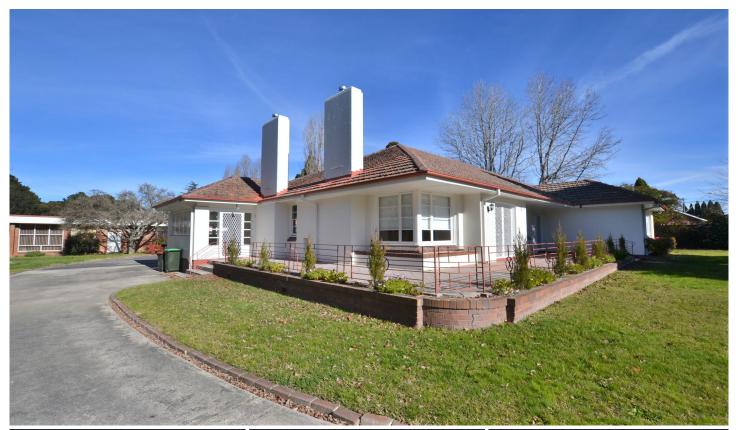

## 50 Old Hume Hwy Mittagong NSW

Beautiful imposing 1950s residence in immaculate condition both inside and out. Features very spacious living areas with ornate gas heaters, spacious kitchen with state of the art falcon gas oven. Four bedrooms main with ensuite and large central bathroom. Separate games and billiards room as well as single carport and huge double garage. Older tennis court and rear entrance Central location easy stroll to Mittagong cafes restaurants and schools. You will love this property with all its charm and character.