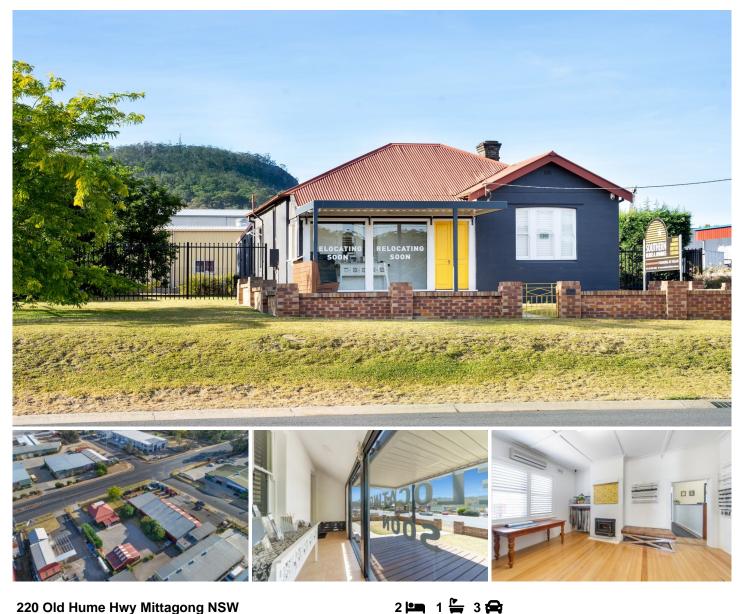

## 220 Old Hume Hwy Mittagong NSW

Located on a prominent main road postion with light industrial zoning IN2

This 1920s brick cottage is full of character currently occupied as a showroom with several offices, kitchen and bathroom but is ideal for many commercial and office pursuits. Outdoors is a large car park along with a 3 bay American Style Barn complete with power large car park and hard stand storage. Properties of this nature rarely come to market.

| Price                | : \$ 785,000 |
|----------------------|--------------|
| <b>Building Size</b> | : 100 sqm    |
| Land Size            | : 1220 sqm   |

- sqm
- : 1220 sqm

View

: https://www.cameronsrealestate.com.au /sale/nsw/southern-highlands/mittagong/