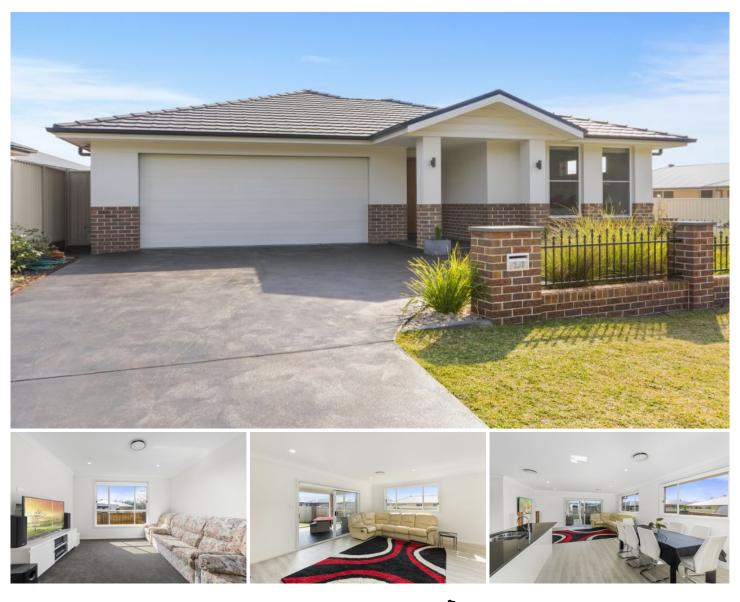

## **10 Redgum Drive Mittagong NSW**

This beautifully presented house has been designed and built as a builders own home. Featuring quality finishes and inclusions along with high ceilings its going to appeal to a broad range of buyers. Formal lounge room, light and airy family dining area with a great well laid out kitchen featuring stone bench tops and quality appliances. North facing enclosed glassed alfreco is a real winner. Main bedroom with ensuite and walk-in robe, three other bedrooms all with robes. Spacious luxurious main 3 way bathroom and laundry with quality cabinetry. Oversized double garage with remote door and internal access. Zoned ducted air con throughout for year round comfort. Occupying a corner position overlooking the reserve. Only minutes to Mittagong and easy freeway access along with easy stroll to bus stop. If your after quality and style this is the one for you. Your inspection is invited by appointment.

## 4 🛤 2 🚔 2 🚘

| Price |             | : \$ 685,000 |
|-------|-------------|--------------|
|       | <b>•</b> •• |              |

Land Size : 467 sqm

: https://www.cameronsrealestate.com.au/sal e/nsw/southern-highlands/mittagong/residen tial/house/5656843