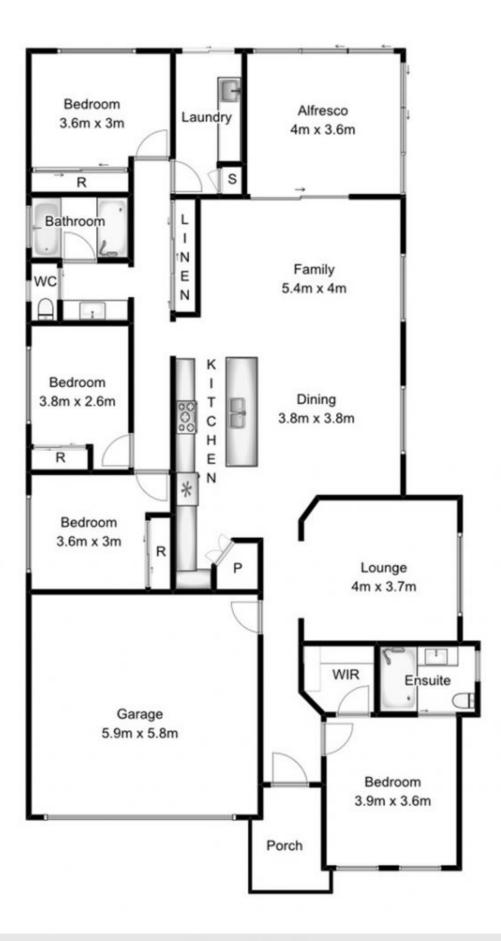

## **10 Red Gum Drive Braemar** Total Approx. Floor Area 219.3 SQ.M

Open2view used the best endeavors to make the information on this floor plan accurate and true. Unit area if shown is approximate only. Open2view does not guarantee or warrant the accuracy of any information or statement contained on the above floor plan. Buyers should not rely on this floor plan as indicating the final design, appearance, content or as constructed format of the building. Buyers must make and rely on their own enquiries and should obtain advice in making any decision based on the information contained herein.