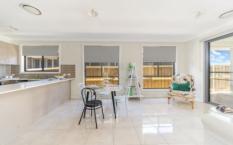

## 7 Cupitt Mittagong NSW

VIEW AT OPEN HOMES OR BY APPOINTMENT AT A TIME TO SUIT YOU.

This very private home set in the established part of Renwick features

- \* main bedroom with 2 built in robes and ensuite
- \* 2nd bedroom with built in robe
- \* 3rd bedroom/study
- \* main bathroom
- \* lounge room
- \* modern kitchen with gas cook top electric oven and dishwasher
- \* adjoining dining/family room
- \* good size laundry
- \* fully fenced private backyard with covered entertaining area
- \* garage with rear lane access
- \* large garden shed