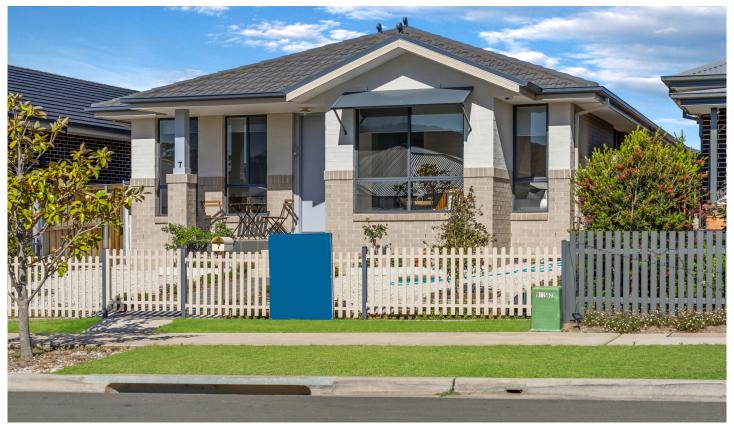

## 7 Cupitt Mittagong NSW

VIEW AT OPEN HOMES OR BY APPOINTMENT AT A TIME TO SUIT YOU.

This very private home set in the established part of Renwick features

- \* main bedroom with 2 built in robes and ensuite
- \* 2nd bedroom with built in robe
- \* 3rd bedroom/study
- \* main bathroom
- \* lounge room
- \* modern kitchen with gas cook top electric oven and dishwasher
- \* adjoining dining/family room
- \* good size laundry
- \* fully fenced private backyard with covered entertaining area
- \* garage with rear lane access
- \* large garden shed