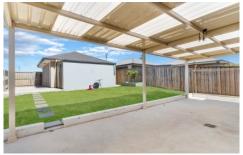

## 7 Cupitt Mittagong NSW

VIEW AT OPEN HOMES OR BY APPOINTMENT AT A TIME TO SUIT YOU.

This very private home set in the established part of Renwick features

- \* main bedroom with 2 built in robes and ensuite
- \* 2nd bedroom with built in robe
- \* 3rd bedroom/study
- \* main bathroom
- \* lounge room
- \* modern kitchen with gas cook top electric oven and dishwasher
- \* adjoining dining/family room
- \* good size laundry
- \* fully fenced private backyard with covered entertaining area
- \* garage with rear lane access
- \* large garden shed