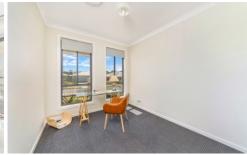

## 7 Cupitt Mittagong NSW

VIEW AT OPEN HOMES OR BY APPOINTMENT AT A TIME TO SUIT YOU.

This very private home set in the established part of Renwick features

- \* main bedroom with 2 built in robes and ensuite
- \* 2nd bedroom with built in robe
- \* 3rd bedroom/study
- \* main bathroom
- \* lounge room
- \* modern kitchen with gas cook top electric oven and dishwasher
- \* adjoining dining/family room
- \* good size laundry
- \* fully fenced private backyard with covered entertaining area
- \* garage with rear lane access
- \* large garden shed