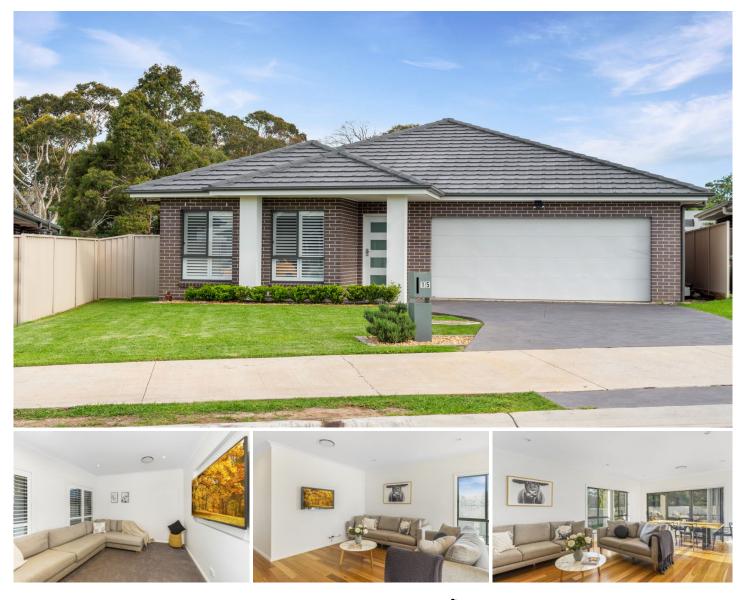

## 15 Red Gum Drive Mittagong NSW

As you enter this home you are greeted by its beautiful floating mixed hardwood timber flooring 9" ceilings throughout. The home offers a versatile floor plan comprising of separate media room with plantation shutters and open plan family and living opening onto alfresco entertaining area. Great kitchen layout with ample bench space all modern appliances and a huge walk in pantry. Main bedroom with walkin and ensuite 2nd bedroom also features walkin robe and bedrooms 3&4 all have built in robes. Main bathroom and laundry. Ducted zoned air con throughout. Internal access from the double garage. Delightful big rear yard fully landscaped and fenced and evens comes with master built chicken coop and 10,000 litre water tank.

## 4 🛤 2 🚔 2 😭

| Price     | :\$700,000 |
|-----------|------------|
| Land Size | : 715 sqm  |

: https://www.cameronsrealestate.com.au/sal e/nsw/southern-highlands/mittagong/residen tial/house/5656858

View