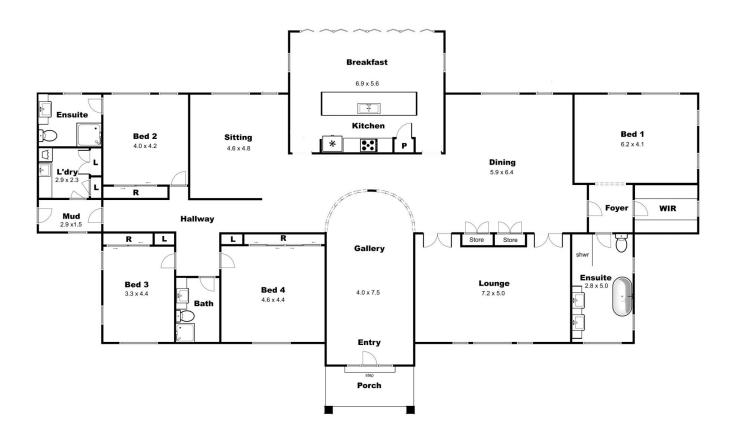

## 102 Wombeyan Caves Road Mittagong NSW

Stunning architect designed rural retreat, offering the ultimate in the Highlife. Only 5 to 7 minutes on beautiful, traffic free country roads to all that Bowral, Mittagong and Berrima has to offer. With absolute high-end fixtures, finishes and fittings throughout. Cleverly designed and positioned creating light filled shared and private spaces. With 450 square metres of luxury living (excluding terraces and garaging) and an estimated build cost of around \$6000 per square metre, makes this an incredible value proposition opportunity.

Situated on five acres, the home enjoys a big window, big sky, rural outlook and is surrounded by larger acreage properties giving a sense of great space and privacy - the ultimate family sanctuary. This special property consists of the main house with four bedrooms, three

bathrooms an enormous four car garage with direct access.

Andrew Blaxland +61 416 060 126

## 5 🕮 4 🚍 4 🚍

 Price
 : \$ 2,510,000

 Building Size
 : 450 sqm

 Land Size
 : 22160 sqm

View : https://www.cameronsrealestate.com.au /sale/nsw/southern-highlands/mittagong/

residential/rural/5656860

lan Cameron 02 4889 8555