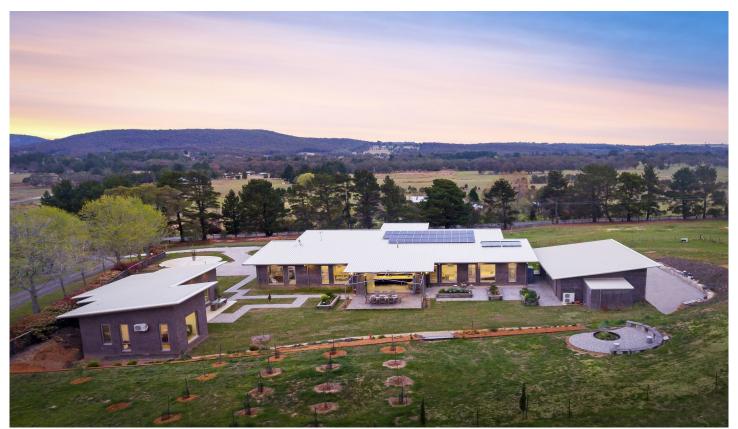

## 102 Wombeyan Caves Road Mittagong NSW

Stunning architect designed rural retreat, offering the ultimate in the Highlife. Only 5 to 7 minutes on beautiful, traffic free country roads to all that Bowral, Mittagong and Berrima has to offer. With absolute high-end fixtures, finishes and fittings throughout. Cleverly designed and positioned creating light filled shared and private spaces. With 450 square metres of luxury living (excluding terraces and garaging) and an estimated build cost of around \$6000 per square metre, makes this an incredible value proposition opportunity.

Situated on five acres, the home enjoys a big window, big sky, rural outlook and is surrounded by larger acreage properties giving a sense of great space and privacy - the ultimate family sanctuary. This special property consists of the main house with four bedrooms, three

bathrooms an enormous four car garage with direct access.

Andrew Blaxland +61 416 060 126

## 5 🕮 4 🚍 4 🚍

 Price
 : \$ 2,510,000

 Building Size
 : 450 sqm

 Land Size
 : 22160 sqm

View : https://www.cameronsrealestate.com.au /sale/nsw/southern-highlands/mittagong/

residential/rural/5656860

lan Cameron 02 4889 8555