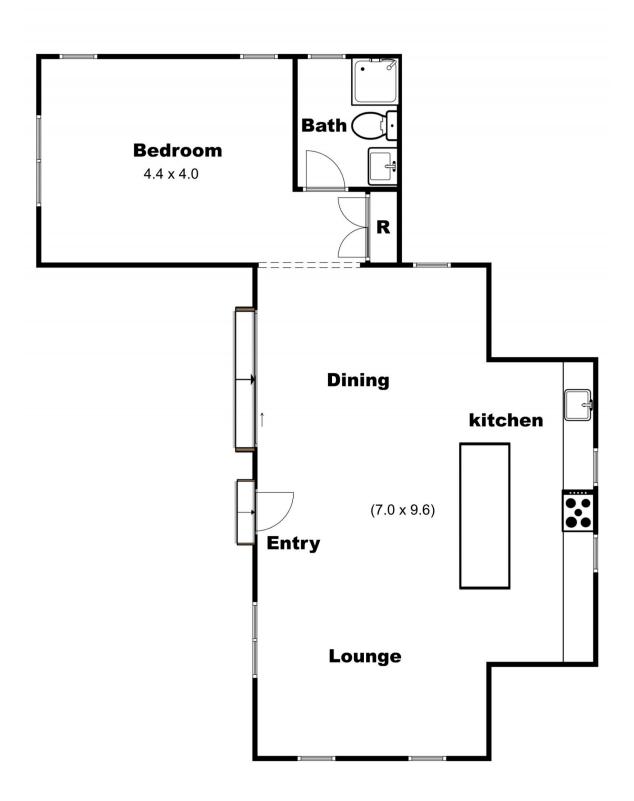

Situated on five acres, the home enjoys a big window, big sky, rural outlook and is surrounded by larger acreage properties giving a sense of great space and privacy - the ultimate family sanctuary. This special property consists of the main house with four bedrooms, three

bathrooms an enormous four car garage with direct access.

Andrew Blaxland +61 416 060 126