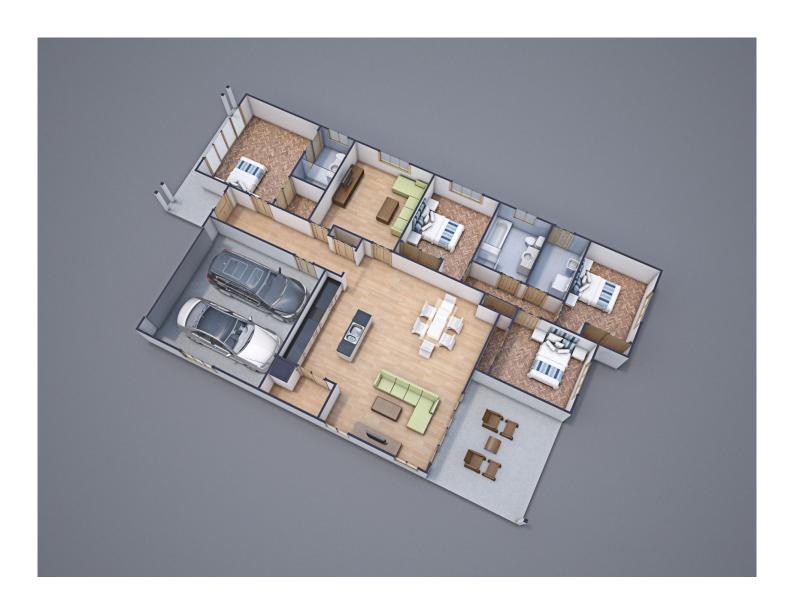

## 20 Woolpack Street Mittagong NSW

With gorgeous street appeal this modern 2 year old home has it all. Two living areas, central kitchen with walk-in pantry, stone bench tops, gas cook top, dishwasher and breakfast bar .Adjoining meals and family area all opening onto private alfresco entertaining area. Main bedroom features large ensuite and walk-in robe. Three other bedrooms all with robing. Main bathroom and laundry. The home has many great features including high ceilings throughout, ducted zoned air conditioning and laminate timber flooring. The fully fenced grounds have been beautifully designed and landscaped complete with 10000 litre rainwater tank. Double garage internal access completes this immaculate property only a inspection will do complete justice.

4 🕒 2 📛 2 🖨

**Price** : \$ 705,000 **Land Size** : 501 sqm

View : https://www.cameronsrealestate.com.au/sal

e/nsw/southern-highlands/mittagong/residen

tial/house/5656864

lan Cameron 02 4889 8555

Andrew Blaxland +61 416 060 126