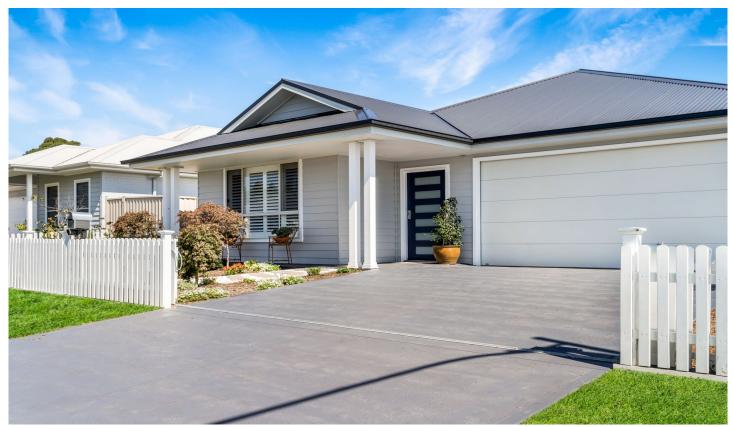

## 20 Woolpack Street Mittagong NSW

With gorgeous street appeal this modern 2 year old home has it all. Two living areas, central kitchen with walk-in pantry, stone bench tops, gas cook top, dishwasher and breakfast bar .Adjoining meals and family area all opening onto private alfresco entertaining area. Main bedroom features large ensuite and walk-in robe. Three other bedrooms all with robing. Main bathroom and laundry. The home has many great features including high ceilings throughout, ducted zoned air conditioning and laminate timber flooring. The fully fenced grounds have been beautifully designed and landscaped complete with 10000 litre rainwater tank. Double garage internal access completes this immaculate property only a inspection will do complete justice.