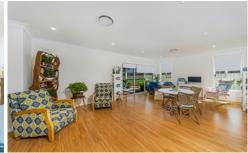

## 20 Woolpack Street Mittagong NSW

With gorgeous street appeal this modern 2 year old home has it all. Two living areas, central kitchen with walk-in pantry, stone bench tops, gas cook top, dishwasher and breakfast bar .Adjoining meals and family area all opening onto private alfresco entertaining area. Main bedroom features large ensuite and walk-in robe. Three other bedrooms all with robing. Main bathroom and laundry. The home has many great features including high ceilings throughout, ducted zoned air conditioning and laminate timber flooring. The fully fenced grounds have been beautifully designed and landscaped complete with 10000 litre rainwater tank. Double garage internal access completes this immaculate property only a inspection will do complete justice.