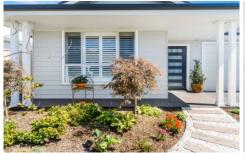

## 20 Woolpack Street Mittagong NSW

With gorgeous street appeal this modern 2 year old home has it all. Two living areas, central kitchen with walk-in pantry, stone bench tops, gas cook top, dishwasher and breakfast bar .Adjoining meals and family area all opening onto private alfresco entertaining area. Main bedroom features large ensuite and walk-in robe. Three other bedrooms all with robing. Main bathroom and laundry. The home has many great features including high ceilings throughout, ducted zoned air conditioning and laminate timber flooring. The fully fenced grounds have been beautifully designed and landscaped complete with 10000 litre rainwater tank. Double garage internal access completes this immaculate property only a inspection will do complete justice.