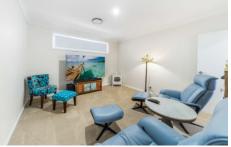

## 20 Woolpack Street Mittagong NSW

With gorgeous street appeal this modern 2 year old home has it all. Two living areas, central kitchen with walk-in pantry, stone bench tops, gas cook top, dishwasher and breakfast bar .Adjoining meals and family area all opening onto private alfresco entertaining area. Main bedroom features large ensuite and walk-in robe. Three other bedrooms all with robing. Main bathroom and laundry. The home has many great features including high ceilings throughout, ducted zoned air conditioning and laminate timber flooring. The fully fenced grounds have been beautifully designed and landscaped complete with 10000 litre rainwater tank. Double garage internal access completes this immaculate property only a inspection will do complete justice.