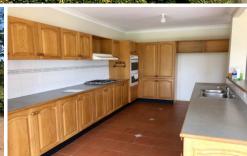

Nicely appointed kitchen with adjoining dining opening onto the garden

Large formal lounge area

Ducted Air Con

Good size main bathroom

Laundry

Double garage with remote door and internal access Additional separate double garage