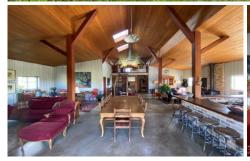

2 luxury dwellings. Main home with incredible open plan timber and corrugated gal lined spaces and polished concrete floors. House sized secondary dwelling with 2 bedrooms stunning kitchen and bathroom with further storage room facility and machinery bay.