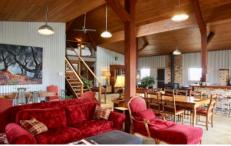

2 luxury dwellings. Main home with incredible open plan timber and corrugated gal lined spaces and polished concrete floors. House sized secondary dwelling with 2 bedrooms stunning kitchen and bathroom with further storage room facility and machinery bay.