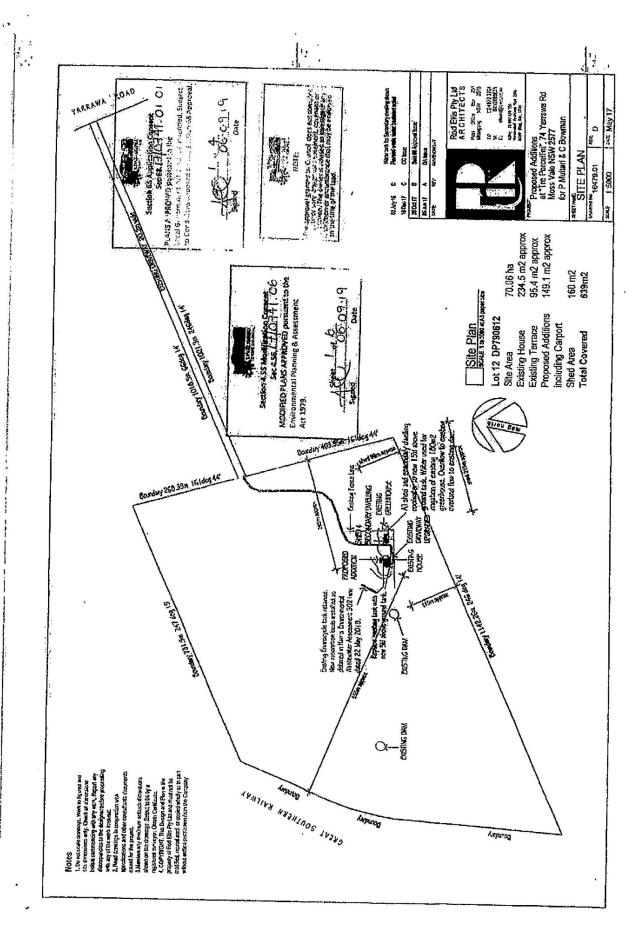

173 acres (70Ha) of arable land with town water, tank water and 6 dams. 180 sqm (10m x 18m) Greenhouse with provision for connection to water tank.

Dedicated vegetable and fruit garden hidden behind established hedging trees on about 1100sqm with 10 established thriving 16m garden beds.