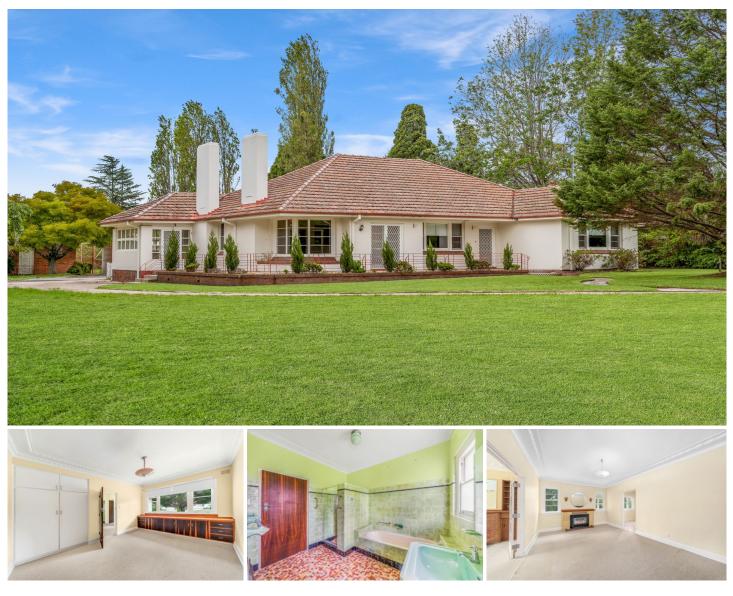

## 50 Old Hume Hwy Mittagong NSW

This old world home is full of charm.

Featuring 4 bedrooms main with large ensuite and robe, two others with large robes

Large main bathroom, kitchen with falcon gas stove, glass sunroom, lounge room with gas heating, dining room or second lounge area also with gas heating. Large double garage as well as smaller storage sheds.

All set on a large block close to town, including an older style tennis court and rear access. Pets on application.

## 4 🛤 2 🚰 3 🚘

Land Size : 4000 sqm

: https://www.cameronsrealestate.com.au/lea se/nsw/southern-highlands/mittagong/reside ntial/house/5656870

View

Penny Cameron 02 4889 8555

Sharyn Hamilton 02 4889 8555