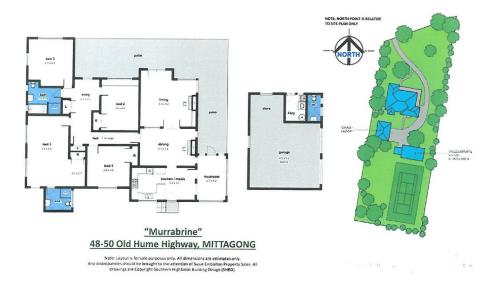

## 50 Old Hume Hwy Mittagong NSW

This old world home is full of charm.

Featuring 4 bedrooms main with large ensuite and robe, two others with large robes

Large main bathroom, kitchen with falcon gas stove, glass sunroom, lounge room with gas heating, dining room or second lounge area also with gas heating. Large double garage as well as smaller storage sheds.

All set on a large block close to town, including an older style tennis court and rear access. Pets on application.

## 4 🛤 2 🚰 3 🚘

Land Size : 4000 sqm

: https://www.cameronsrealestate.com.au/lea se/nsw/southern-highlands/mittagong/reside ntial/house/5656870

View

Penny Cameron 02 4889 8555

Sharyn Hamilton 02 4889 8555